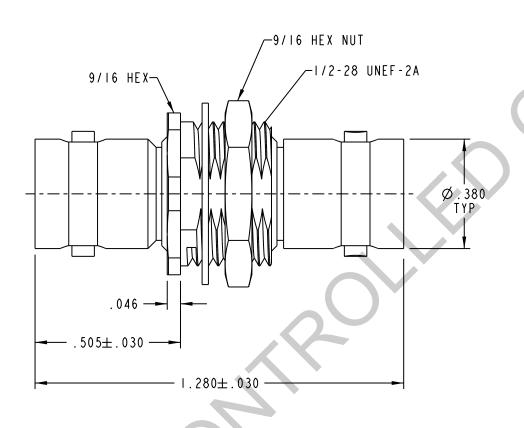

3. SOCKET CONTACT COAXIAL BNC TYPE INSULATED FEED THRU BULKHEAD JACK, 50 AND 75 OHM VERSIONS

2. MAX PANEL THK .156

I. FINISH: NICKEL

NOTES: UNLESS OTHERWISE SPECIFIED.