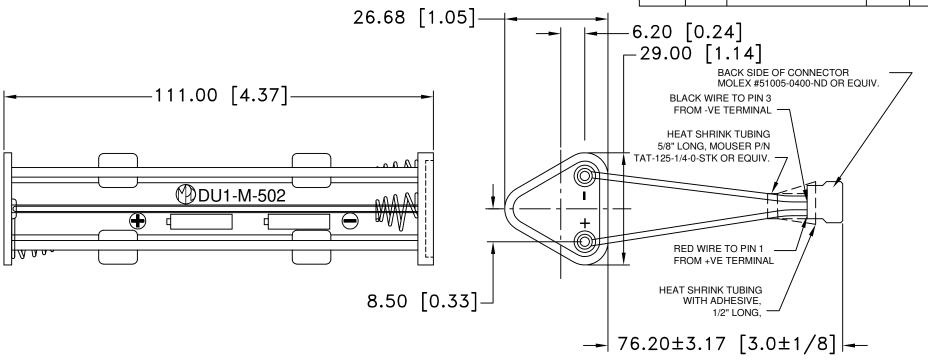

## NOTES:

- 1. HOUSING: POLYPROPYLENE WITH 10% TALC.
- 2. LUGS: BRASS, NICKLE PLTD.
- 3. BUMP PLATES: MILD STEEL G3141 NICKLE PLTD.
- 4. EYELETS: BRASS, NICKLE PLTD.
- 5. SPRINGS: HARD DRAWN STEEL WIRE JIS G 3521 NICKLE PLTD.
- 6. WIRE: BLACK AND RED, 2 5/8 ±1/8 LONG
- 7. CONNECTOR: MOLEX OR EQUIV.

MOLEX #51005-0400-ND OR EQUIV.

FEMALE 4-PIN CONNECTOR. PIN CENTERS=.079".

8. CONTACTS: MOLEX OR EQUIV.

MOLEX #50013

- 9. CRIMP TERMINAL CONNECTIONS FOR WIRES
- 10. ROHS COMPLIANT

| Tolerance         | Men                                        | Memory Protection Devices, Inc                     |         |                  |  |  |
|-------------------|--------------------------------------------|----------------------------------------------------|---------|------------------|--|--|
| (Except as noted) | 20                                         | 200 Broad Hollow Road, Farmingdale, New York 11735 |         |                  |  |  |
| decimal           |                                            |                                                    | Scale   | Drawn By B.S.    |  |  |
| ±.5 (.020)        |                                            |                                                    |         | Approved By T.B. |  |  |
| Fractional        | Title<br>SIX "AA" SIZE CELL BATTERY HOLDER |                                                    |         |                  |  |  |
| ± .8 (.030)       |                                            |                                                    |         |                  |  |  |
| Angular           | Date                                       | Drawing Number                                     |         |                  |  |  |
| ± 3°              | 4/22/06                                    |                                                    | BK-5075 |                  |  |  |