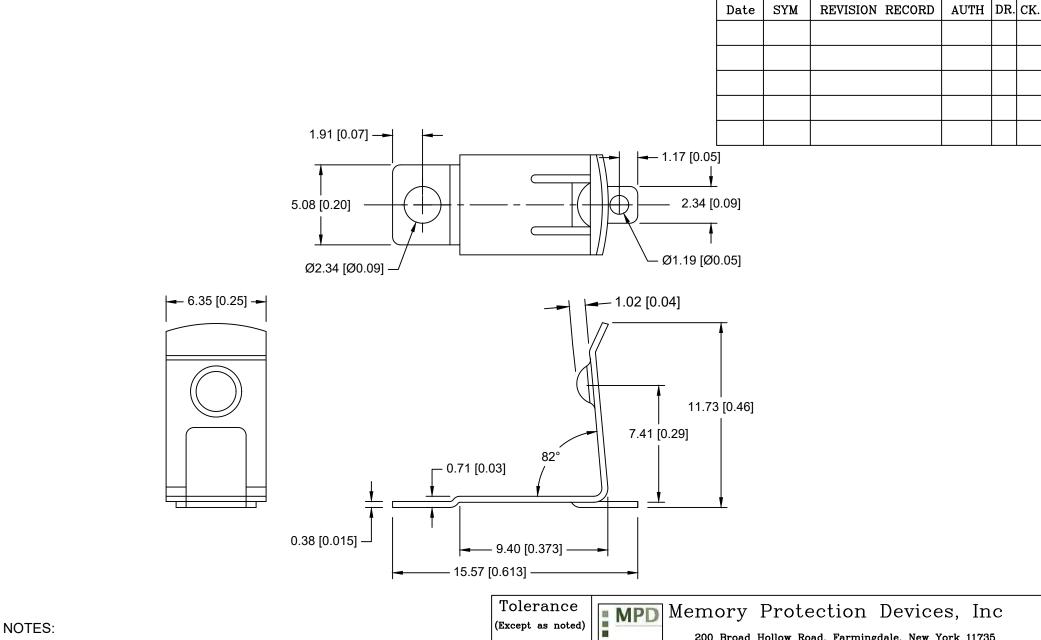

1. MATERIAL:

0.015" PHOSPHOR BRONZE, NICKEL PLATED **ROHS 2 COMPLIANT** 

| (Except as noted) | MPD Mem                                            | ory Prote      | ction I | Devices, Inc     |
|-------------------|----------------------------------------------------|----------------|---------|------------------|
| (Except as noted) | 200 Broad Hollow Road, Farmingdale, New York 11735 |                |         |                  |
| decimal           |                                                    |                | Scale   | Drawn By B.S.    |
| ±.5 (.020)        |                                                    |                |         | Approved By T.B. |
| Fractional        | Title                                              |                |         |                  |
| ± .8 (.030)       | BATTERY CLIP FOR AA BATTERIES                      |                |         |                  |
| Angular           | Date                                               | ate Drawing Nu |         |                  |
| ± 3°              | 11/17/17                                           | BK-57          |         |                  |