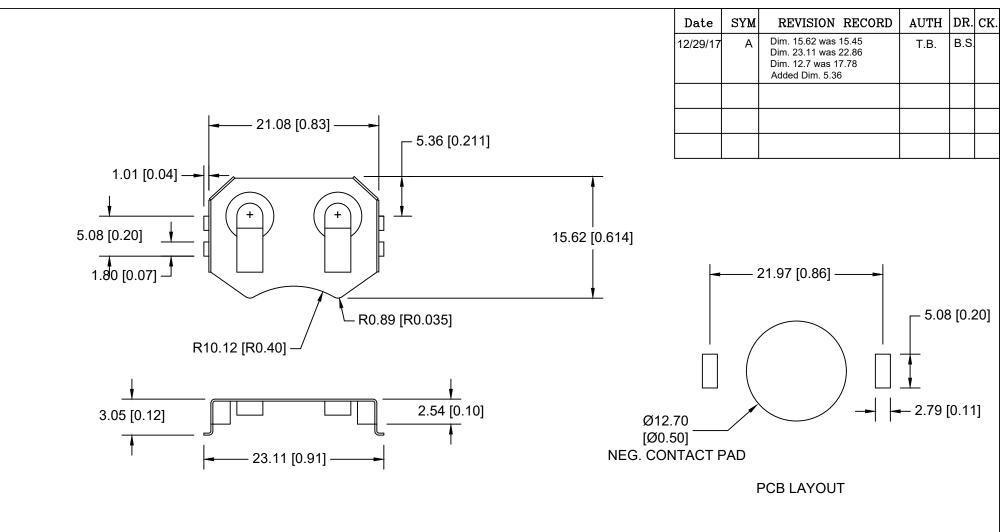

## SPECIFICATIONS:

- \* 0.25mm Phosphor Bronze <sup>1</sup>/<sub>2</sub>H, Nickel plated
- \* Temperature Range: -40°C to +270°C
- \* Vibration test: 10-50-10 hz sweeped in 60 seconds x,y,z direction: 1 hour each direction
- \* Result: no dislodgement of the cell or damage no discontinuity over 10 micro-seconds
- \* Shock test: half sine wave acceleration 150g.
  6 m/s 3 shock pulses each direction per axis, total of 18 pulses
- \* Result: no evidence of physical damage
- \* ROHS 2 COMPLIANT

| Tolerance          | Mom                                                | onr Ducto                   | otion I    | Dorrigona Inc    |
|--------------------|----------------------------------------------------|-----------------------------|------------|------------------|
| (Except as noted)  | MPD Mem                                            | ory Protection Devices, Inc |            |                  |
| (Lineape as incom) | 200 Broad Hollow Road, Farmingdale, New York 11735 |                             |            |                  |
| decimal            |                                                    |                             | Scale      | Drawn By B.S.    |
| ±.1 (.004)         |                                                    |                             |            | Approved By T.B. |
| Fractional         | Title<br>CR2025 BATTERY RETAINER, SMD              |                             |            |                  |
| ± .2 (.008)        |                                                    |                             |            |                  |
| Angular            | Date Drawing Nu                                    |                             | ımber      |                  |
| ± 1°               | 01/19/18                                           |                             | BK-6219-TR |                  |