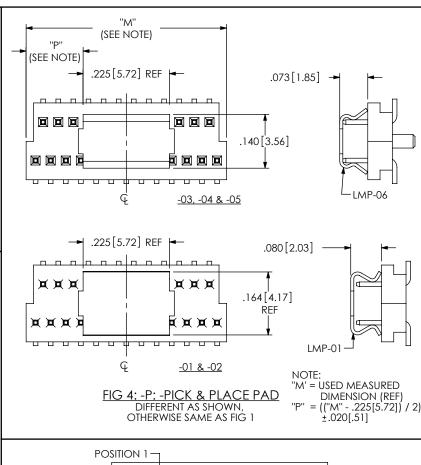

DO NOT SCALE DRAWING

SHEET SCALE: 4:1

520 PARK EAST BLVD, NEW ALBANY, IN 47150 PHONE: 812-944-6733 FAX: 812-948-5047 e-Mail info@SAMTEC.com

DESCRIPTION:

1MM C.L. STAGGERED SURFACE MOUNT TERMINAL STRIP ASSEMBLY

BKT-1XX-XX-XX-V-XX

SHEET 2 OF 2

F:\DWG\MISC\MKTG\BKT-1XX-XX-XX-V-XX-MKT.SLDDRW

BY: BRATCHER 03/28/95