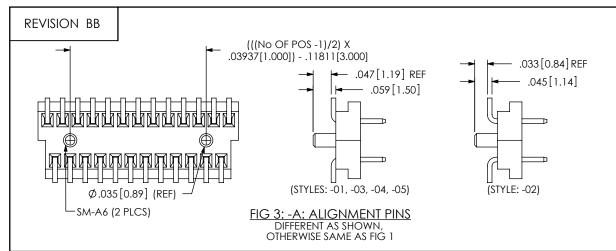

DO NOT SCALE DRAWING

SHEET SCALE: 4:1

520 PARK EAST BLVD, NEW ALBANY, IN 47150 PHONE: 812-944-6733 FAX: 812-948-5047 e-Mail info@SAMTEC.com

DESCRIPTION:

1MM C.L. STAGGERED SURFACE MOUNT TERMINAL STRIP ASSEMBLY

BKT-1XX-XX-XX-V-XX

SHEET 2 OF 2

F:\DWG\MISC\MKTG\BKT-1XX-XX-XX-V-XX-MKT.SLDDRW

BY: BRATCHER 03/28/95