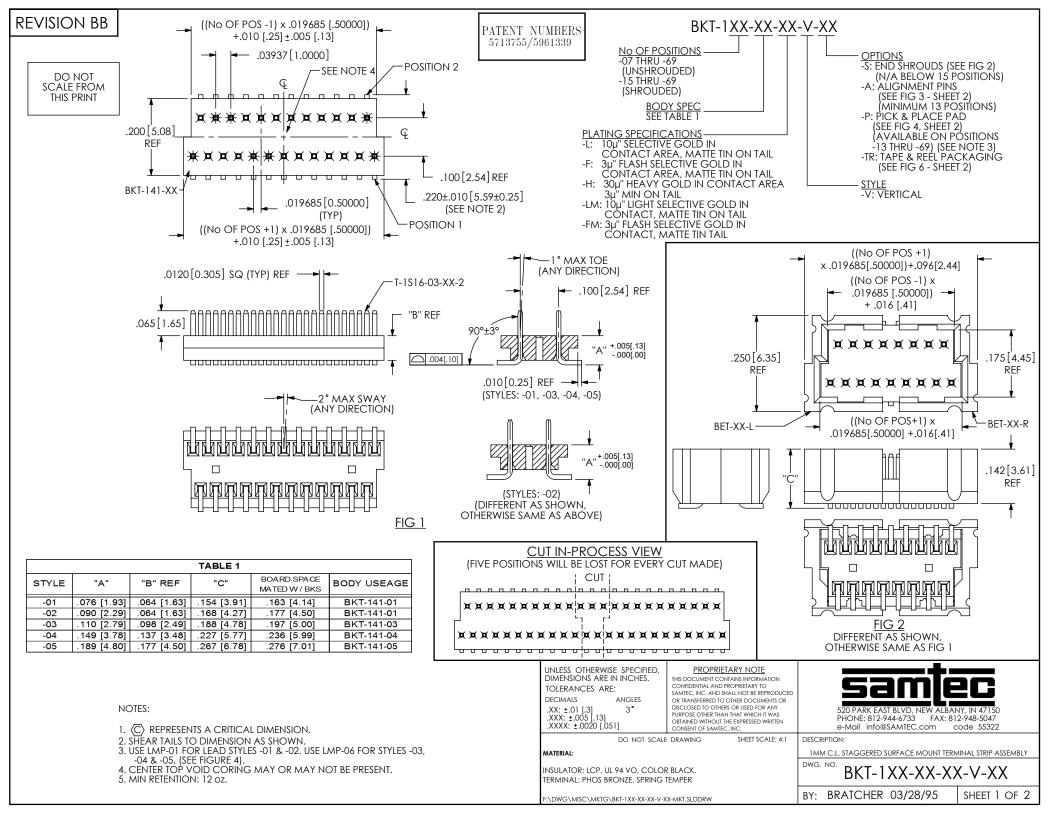

DO NOT SCALE DRAWING

SHEET SCALE: 4:1

520 PARK EAST BLVD, NEW ALBANY, IN 47150 PHONE: 812-944-6733 FAX: 812-948-5047 e-Mail info@SAMTEC.com

DESCRIPTION:

1MM C.L. STAGGERED SURFACE MOUNT TERMINAL STRIP ASSEMBLY

BKT-1XX-XX-XX-V-XX

SHEET 2 OF 2

F:\DWG\MISC\MKTG\BKT-1XX-XX-XX-V-XX-MKT.SLDDRW

BY: BRATCHER 03/28/95