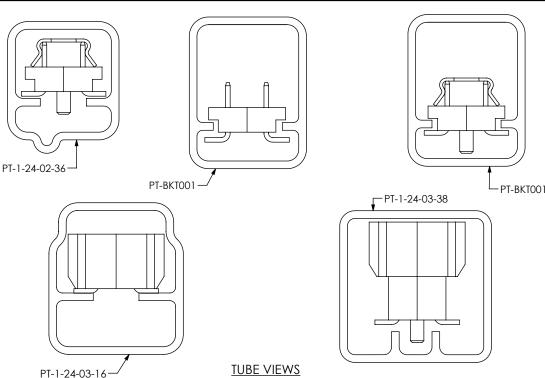

| PACKAGING TABLE |                                            |                |          |
|-----------------|--------------------------------------------|----------------|----------|
| STYLE           | OPTIONS                                    | PACKAGING TUBE | PLUGS    |
| -01, -02        | -A, -A-P, -P                               | PT-1-24-02-36  | TP-24-02 |
| -01, -02        | NONE                                       | PT-BKT001      | TP-03    |
| -01, -02        | -S, -S-A, -S-P, -S-A-P                     | PT-1-24-03-16  | TP-03    |
| -03             | NONE, -A, -S, -S-A, -S-P, -S-A-P,          | PT-BKT001      | TP-03    |
| -04             | NONE, -A, -A-P, -S, -S-A, -S-P, -S-A-P, -P | PT-BKT001      | TP-03    |
| -05             | NONE, -A, -P, -A-P                         | PT-BKT001      | TP-03    |
| -05             | -SS-AS-PS-A-P                              | PT-1-24-03-38  | TP-03    |