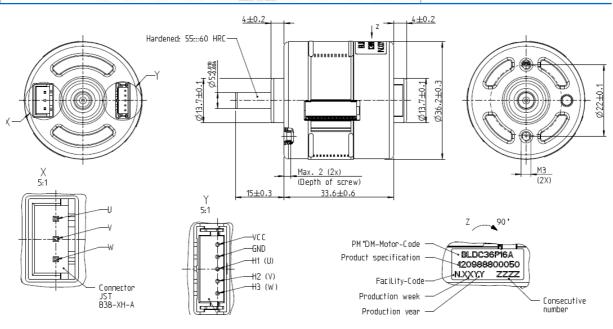

er              | 10         | 26   | W     |
| Rated Torque             | 56         | 56   | mNm   |
| Cont. Stall Torque       |            |      |       |
| Current at rated Speed   | 1,5        | 1,42 | Α     |
| Torque Constant          |            | 42,2 | mNm/A |
| Efficiency at Duty Point | 75         | 84   | %     |
| Weight                   | 0,14       |      | kg    |
| Rotor Inertia            | 26,6       |      | gcm2  |
| Oper. Temp. Range        | -20 / + 45 |      | °C    |
| Max. Temp. Rise          | 70         |      | K     |

Motor Code: 120988800050

## Diagram reflects 24 V operation

## **Features**

High power-to-volume ratio High efficiency at duty point High reliability With or without integrated drive

## **Typical Applications**

Pump drives Automation



PM DM GmbH Auf Herdenen 10 D-78052 Villingen-Schwenningen Tel.: +49 (0) 7721 / 997-0

http://www.pmdm.de Mail: info@pmdm.de