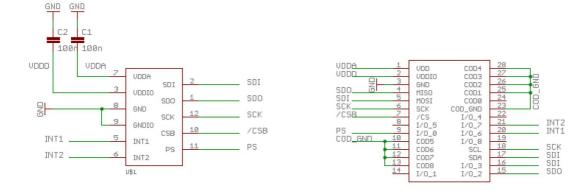

Note: Product photo may differ from real product's appearance.

BMA222E shuttle board electrical layout