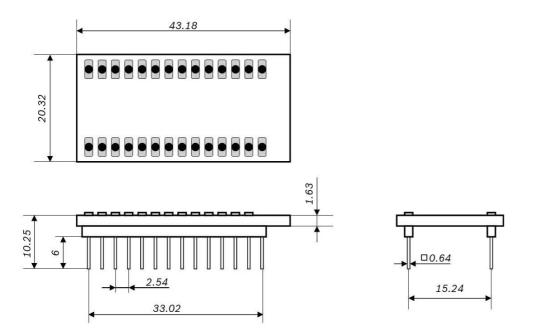

#### **GENERAL DESCRIPTION**

The Bosch Sensortec BMA222E shuttle-board is a PCB with a BMA222E acceleration sensor mounted on it. It allows easy access to the sensors pins via a simple socket. As all Bosch Sensortec sensor shuttle boards have identical footprint, they can be plugged into Bosch Sensortec's advanced development tools (e.g. the Development Board). Of course, the BMA222E shuttle board can also be used for customer's own implementations.

Note: Product photo may differ from real product's appearance.

BMA222E shuttle board electrical layout