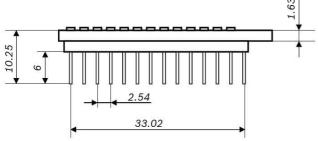

Note: Product photo may differ from real product's appearance.

Shuttle board outline dimensions (all dimensions in mm)

Bosch Sensortec | BMA250E 2 | 2

### BMA250E shuttle board electrical layout