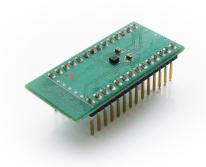

# BMA250E Shuttle Board

#### **GENERAL DESCRIPTION**

The Bosch Sensortec BMA250E shuttle-board is a PCB with a BMA250E acceleration sensor mounted on it. It allows easy access to the sensors pins via a simple socket. As all Bosch Sensortec sensor shuttle boards have identical footprint, they can be plugged into Bosch Sensortec's advanced development tools (e.g. the Development Board). Of course, the BMA250E shuttle board can also be used for customer's own implementations.

Note: Product photo may differ from real product's appearance.

Shuttle board outline dimensions (all dimensions in mm)

Bosch Sensortec | BMA250E 2 | 2