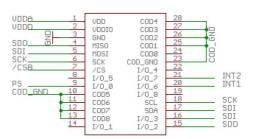

Email & Skype: info@chipsmall.com Web: www.chipsmall.com

Address: A1208, Overseas Decoration Building, #122 Zhenhua RD., Futian, Shenzhen, China









# BMA250E Shuttle Board

#### **GENERAL DESCRIPTION**

The Bosch Sensortec BMA250E shuttle-board is a PCB with a BMA250E acceleration sensor mounted on it. It allows easy access to the sensors pins via a simple socket. As all Bosch Sensortec sensor shuttle boards have identical footprint, they can be plugged into Bosch Sensortec's advanced development tools (e.g. the Development Board). Of course, the BMA250E shuttle board can also be used for customer's own implementations.



Note: Product photo may differ from real product's appearance.







Shuttle board outline dimensions (all dimensions in mm)

Bosch Sensortec | BMA250E 2 | 2





### BMA250E shuttle board electrical layout

#### **DELIVERABLES**

▶ BMA250E shuttle board

#### Headquarters Bosch Sensortec GmbH

Gerhard-Kindler-Strasse 9 72770 Reutlingen · Germany Telephone +49 7121 3535 900 Fax +49 7121 3535 909

www.bosch-sensortec.com