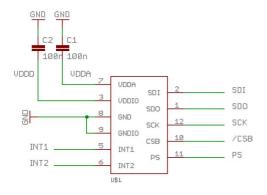

Email & Skype: info@chipsmall.com Web: www.chipsmall.com

Address: A1208, Overseas Decoration Building, #122 Zhenhua RD., Futian, Shenzhen, China









# BMA250E Shuttle Board

#### **GENERAL DESCRIPTION**

The Bosch Sensortec BMA250E shuttle-board is a PCB with a BMA250E acceleration sensor mounted on it. It allows easy access to the sensors pins via a simple socket. As all Bosch Sensortec sensor shuttle boards have identical footprint, they can be plugged into Bosch Sensortec's advanced development tools (e.g. the Development Board). Of course, the BMA250E shuttle board can also be used for customer's own implementations.



Note: Product photo may differ from real product's appearance.







Shuttle board outline dimensions (all dimensions in mm)

Bosch Sensortec | BMA250E 2 | 2





### BMA250E shuttle board electrical layout

#### **DELIVERABLES**

▶ BMA250E shuttle board

#### Headquarters Bosch Sensortec GmbH

Gerhard-Kindler-Strasse 9 72770 Reutlingen · Germany Telephone +49 7121 3535 900 Fax +49 7121 3535 909

www.bosch-sensortec.com