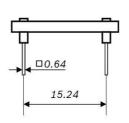

Note: Product photo may differ from real product's appearance.

Shuttle board outline dimensions (all dimensions in mm)

Bosch Sensortec | BMA250E 2 | 2

### BMA250E shuttle board electrical layout