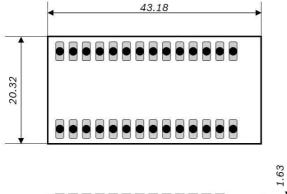

Note: Product photo may differ from real product's appearance.

Shuttle board outline dimensions (all dimensions in mm)

Bosch Sensortec | BMA250E 2 | 2

### BMA250E shuttle board electrical layout