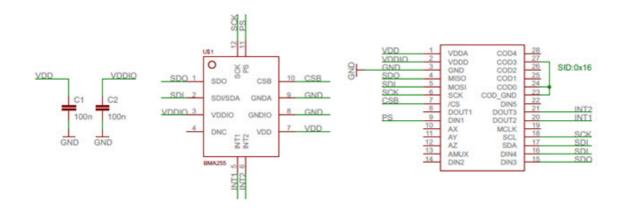

ke a better world for our industry!



## Contact us

Tel: +86-755-8981 8866 Fax: +86-755-8427 6832 Email & Skype: info@chipsmall.com Web: www.chipsmall.com Address: A1208, Overseas Decoration Building, #122 Zhenhua RD., Futian, Shenzhen, China





## **BMA255** Shuttle Board

#### **GENERAL DESCRIPTION**

The Bosch Sensortec BMA255 shuttle-board is a PCB with a BMA255 acceleration sensor mounted on it. It allows easy access to the sensors pins via a simple socket. As all Bosch Sensortec sensor shuttle boards have identical footprint, they can be plugged into Bosch Sensortec's advanced development tools (e.g. the Development Board). Of course, the BMA255 shuttle board can also be used for customer's own implementations.



Note: Product photo may differ from real product's appearance.





### BMA255 shuttle board electrical layout

#### **DELIVERABLES**

BMA255 shuttle board

Headquarters Bosch Sensortec GmbH

Gerhard-Kindler-Strasse 9 72770 Reutlingen · Germany Telephone +49 7121 3535 900 Fax +49 7121 3535 909

www.bosch-sensortec.com