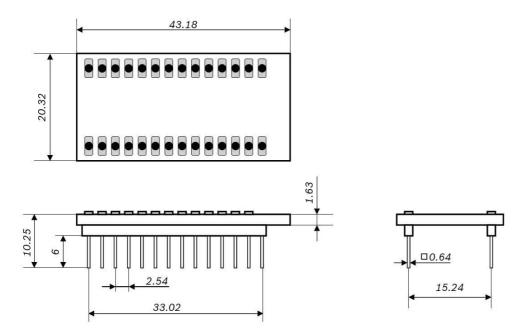

#### **GENERAL DESCRIPTION**

The Bosch Sensortec BMA255 shuttle-board is a PCB with a BMA255 acceleration sensor mounted on it. It allows easy access to the sensors pins via a simple socket. As all Bosch Sensortec sensor shuttle boards have identical footprint, they can be plugged into Bosch Sensortec's advanced development tools (e.g. the Development Board). Of course, the BMA255 shuttle board can also be used for customer's own implementations.