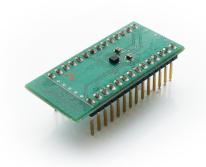

## BMA280 Shuttle Board

## **GENERAL DESCRIPTION**

The Bosch Sensortec BMA280 shuttle-board is a PCB with a BMA280 acceleration sensor mounted on it. It allows easy access to the sensors pins via a simple socket. As all Bosch Sensortec sensor shuttle boards have identical footprint, they can be plugged into Bosch Sensortec's advanced development tools (e.g. the Development Board). Of course, the BMA280 shuttle board can also be used for customer's own implementations.

Note: Product photo may differ from real product's appearance.

Shuttle board outline dimensions (all dimensions in mm)

Bosch Sensortec | BMA280 2 | 2

BMA280 shuttle board electrical layout