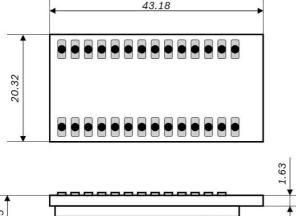

Note: Product photo may differ from real product's appearance.

Shuttle board outline dimensions (all dimensions in mm)

Bosch Sensortec | BMA280 2 | 2

BMA280 shuttle board electrical layout