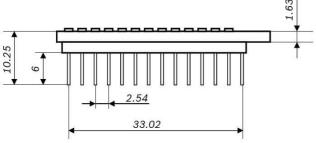

Note: Product photo may differ from real product's appearance.

Shuttle board outline dimensions (all dimensions in mm)

Bosch Sensortec | BMA280 2 | 2

BMA280 shuttle board electrical layout