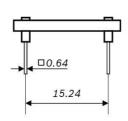

Note: Product photo may differ from real product's appearance.

Shuttle board outline dimensions (all dimensions in mm)

Bosch Sensortec | BMA280 2 | 2

BMA280 shuttle board electrical layout