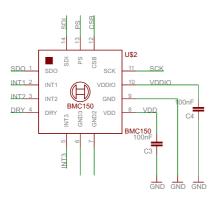

Skype: info@chipsmall.com Web: www.chipsmall.com

Address: A1208, Overseas Decoration Building, #122 Zhenhua RD., Futian, Shenzhen, China









# BMC150 Shuttle Board

#### **GENERAL DESCRIPTION**

The Bosch Sensortec BMC150 shuttle-board is a PCB with a BMC150 eCompass sensor mounted on it. It allows easy access to the sensors pins via a simple socket. As all Bosch Sensortec sensor shuttle boards have identical footprint, they can be plugged into Bosch Sensortec's advanced development tools (e.g. the Development Board or Application Board). Of course, the BMC150 shuttle board can also be used for customer's own implementations.



Note: Product photo may differ from real product's appearance.





Shuttle board outline dimensions (all dimensions in mm)

Bosch Sensortec | BMC150 2 | 2





## BMC150 shuttle board electrical layout

## **DELIVERABLES**

► BMC150 shuttle board

Headquarters Bosch Sensortec GmbH

Gerhard-Kindler-Strasse 9 72770 Reutlingen · Germany Telephone +49 7121 3535 900 Fax +49 7121 3535 909

www.bosch-sensortec.com