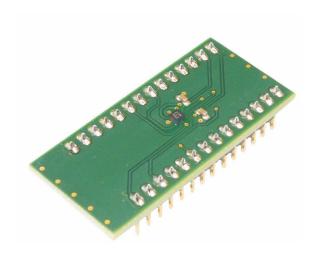

Note: Product photo may differ from real product's appearance.

Shuttle board outline dimensions (all dimensions in mm)

Bosch Sensortec | BMC150 2 | 2