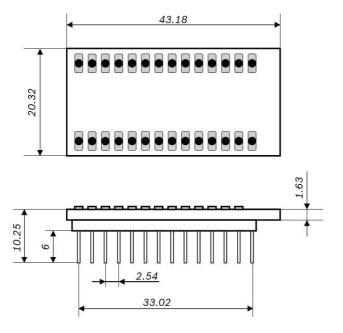

Note: Product photo may differ from real product's appearance.

Shuttle board outline dimensions (all dimensions in mm)

Bosch Sensortec | BMC150 2 | 2