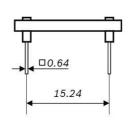

Note: Product photo may differ from real product's appearance.

Shuttle board outline dimensions (all dimensions in mm)

Bosch Sensortec | BMC150 2 | 2