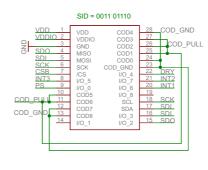

ype: info@chipsmall.com Web: www.chipsmall.com

Address: A1208, Overseas Decoration Building, #122 Zhenhua RD., Futian, Shenzhen, China









# BMC150 Shuttle Board

#### **GENERAL DESCRIPTION**

The Bosch Sensortec BMC150 shuttle-board is a PCB with a BMC150 eCompass sensor mounted on it. It allows easy access to the sensors pins via a simple socket. As all Bosch Sensortec sensor shuttle boards have identical footprint, they can be plugged into Bosch Sensortec's advanced development tools (e.g. the Development Board or Application Board). Of course, the BMC150 shuttle board can also be used for customer's own implementations.



Note: Product photo may differ from real product's appearance.





Shuttle board outline dimensions (all dimensions in mm)

Bosch Sensortec | BMC150 2 | 2





## BMC150 shuttle board electrical layout

## **DELIVERABLES**

► BMC150 shuttle board

Headquarters Bosch Sensortec GmbH

Gerhard-Kindler-Strasse 9 72770 Reutlingen · Germany Telephone +49 7121 3535 900 Fax +49 7121 3535 909

www.bosch-sensortec.com