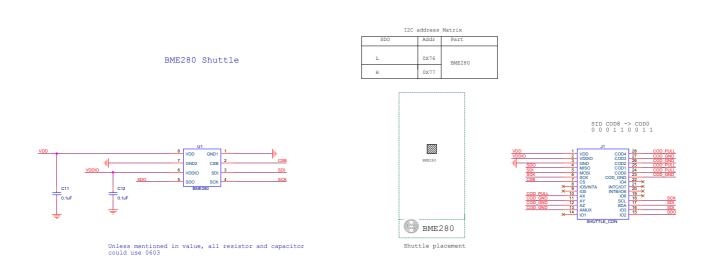

5-8981 8866 Fax: +86-755-8427 6832 Email & Skype: info@chipsmall.com Web: www.chipsmall.com Address: A1208, Overseas Decoration Building, #122 Zhenhua RD., Futian, Shenzhen, China



# BME280 Shuttle Board

### **GENERAL DESCRIPTION**

The Bosch Sensortec BME280 shuttle board is a PCB with a BME280 pressure and humidity sensor mounted on it. It allows easy access to the sensors pins via a simple socket. As all Bosch Sensortec sensor shuttle boards have identical footprint, they can be plugged into Bosch Sensortec's advanced development tools (e.g. the Development Board). Of course, the BME280 shuttle board can also be used for customer's own implementations.



BOSCH

Note: Product photo may differ from real product's appearance.



Shuttle board outline dimensions (all dimensions in mm)



### BME280 shuttle board electrical layout

#### **DELIVERABLES**

► BME280 shuttle board

Headquarters Bosch Sensortec GmbH

Gerhard-Kindler-Strasse 9 72770 Reutlingen · Germany Telephone +49 7121 3535 900 Fax +49 7121 3535 909

www.bosch-sensortec.com