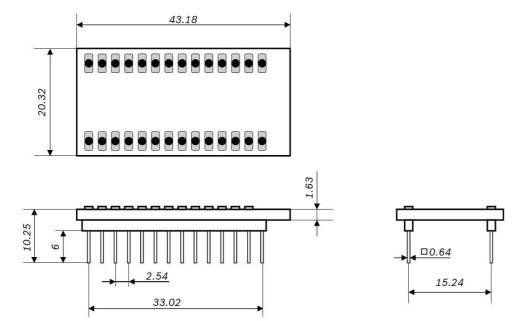

BOSCH

Note: Product photo may differ from real product's appearance.

Shuttle board outline dimensions (all dimensions in mm)