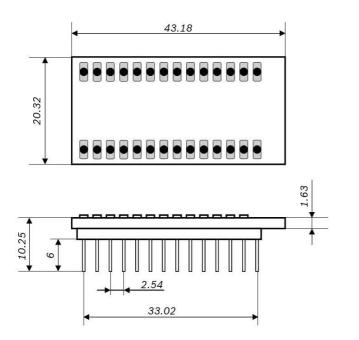

Note: Product photo may differ from real product's appearance.

Shuttle board outline dimensions (all dimensions in mm)

Bosch Sensortec | BMG160 2 | 2

BMG160 shuttle board electrical layout