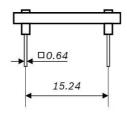

Note: Product photo may differ from real product's appearance.

Shuttle board outline dimensions (all dimensions in mm)

Bosch Sensortec | BMG160 2 | 2

BMG160 shuttle board electrical layout