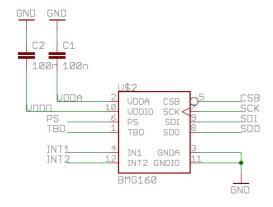

Note: Product photo may differ from real product's appearance.

Shuttle board outline dimensions (all dimensions in mm)

Bosch Sensortec | BMG160 2 | 2

BMG160 shuttle board electrical layout