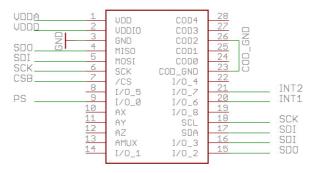

Note: Product photo may differ from real product's appearance.

Shuttle board outline dimensions (all dimensions in mm)

Bosch Sensortec | BMG160 2 | 2

BMG160 shuttle board electrical layout