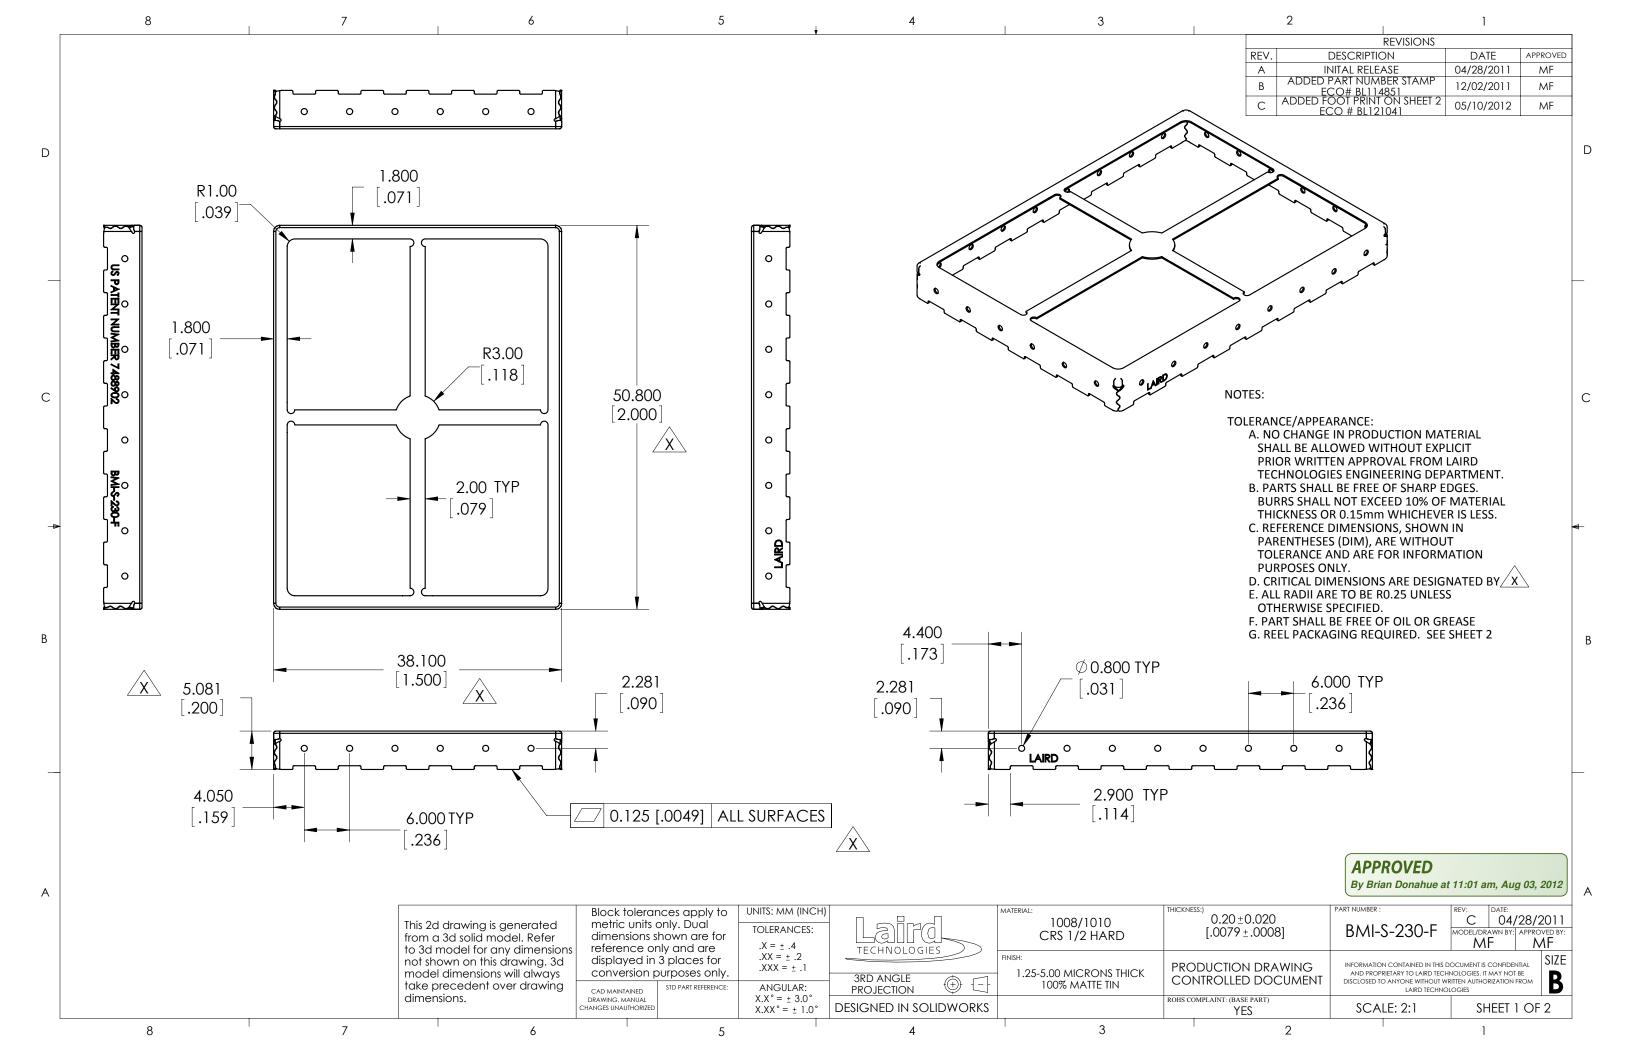

REEL SPECIFICATIONS:
1) REEL DIAMETER: 381 MM REEL SPECS FOR TAPE WIDTH: 72 MM OVER ALL REEL WIDTH 77 MM REFERENCE ONLY PITCH: 36 MM PARTS PER REEL: 250 \* SOLDER FOOT PRINT \* 6.00 PITCH TYP 5.90 TYP 5.55 TYP .236 .232 .219 **PITCH** 1.00 TYP .039 38.90 TYP [1.531] 3.80 TYP .150 WIDTH REEL ∅ 3.35 TYP 3.85 TYP .132 .152 51.60 TYP 2.031 UNITS: MM (INCH) Block tolerances apply to C 04/28/2011 SEE SHEET ONE SEE SHEET ONE metric units only. Dual This 2d drawing is generated TOLERANCES: BMI-S-230-F from a 3d solid model. Refer dimensions shown are for  $.X = \pm .4$ reference only and are to 3d model for any dimensions TECHNOLOGIES  $.XX = \pm .2$ not shown on this drawing. 3d displayed in 3 places for INFORMATION CONTAINED IN THIS DOCUMENT IS CONFIDENTIAL PRODUCTION DRAWING  $.XXX = \pm .1$ SEE SHEET ONE model dimensions will always conversion purposes only. AND PROPRIETARY TO LAIRD TECHNOLOGIES. IT MAY NOT BE DISCLOSED TO ANYONE WITHOUT WRITTEN AUTHORIZATION FROM LAIRD TECHNOLOGIES CONTROLLED DOCUMENT take precedent over drawing ANGULAR: **PROJECTION** CAD MAINTAINED dimensions. DRAWING, MANUAL HANGES UNAUTHORIZE  $X.X^{\circ} = \pm 3.0^{\circ}$  $X.XX^{\circ} = \pm 1.0^{\circ}$ DESIGNED IN SOLIDWORKS SHEET 2 OF 2 SCALE: 2:1