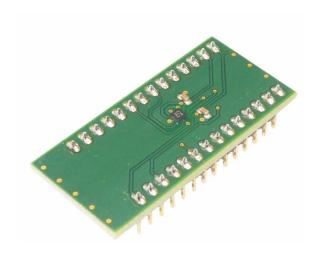

## BMI055 Shuttle Board

## **GENERAL DESCRIPTION**

The Bosch Sensortec shuttle-board BMI055 is a PCB with a BMI055 Inertial Measurement Unit (IMU) mounted on it. It allows easy access to the sensors pins via a simple socket. As all Bosch Sensortec sensor shuttle boards have identical footprint, they can be plugged into Bosch Sensortec's advanced development tools (e.g. the Development Board or Application Board). Of course, the BMI055 shuttle board can also be used for customer's own implementations.

Note: Product photo may differ from real product's appearance.

Shuttle board outline dimensions (all dimensions in mm)

Bosch Sensortec | BMI055

BMI055 shuttle board electrical layout