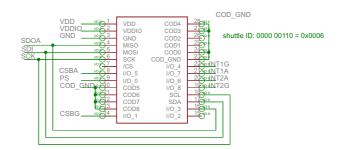

Note: Product photo may differ from real product's appearance.

Shuttle board outline dimensions (all dimensions in mm)

Bosch Sensortec | BMI055

BMI055 shuttle board electrical layout