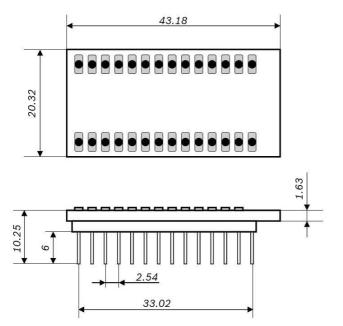

Note: Product photo may differ from real product's appearance.

Shuttle board outline dimensions (all dimensions in mm)

Bosch Sensortec | BMI055

BMI055 shuttle board electrical layout