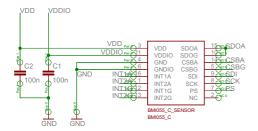

Note: Product photo may differ from real product's appearance.

Shuttle board outline dimensions (all dimensions in mm)

Bosch Sensortec | BMI055

BMI055 shuttle board electrical layout