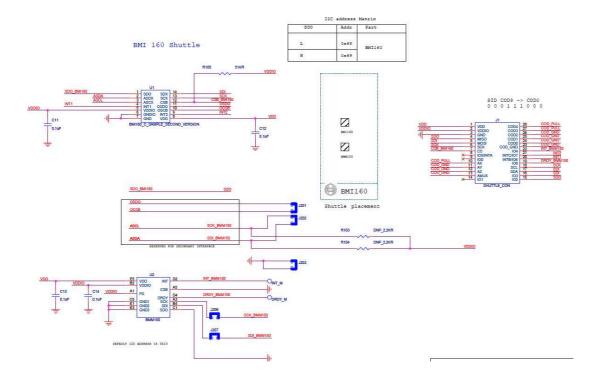

Note: Product photo may differ from real product's appearance.

Bosch Sensortec | BMI160 2 | 2

BMI160 shuttle board electrical layout