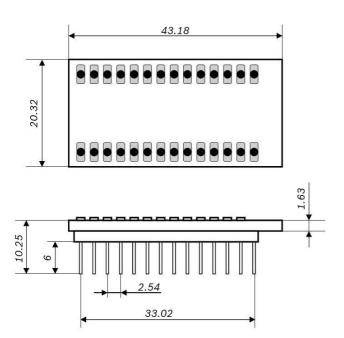

## **GENERAL DESCRIPTION**

The Bosch Sensortec shuttle board BMI160 is a PCB with an Inertial Measurement Unit (IMU) BMI160 and a geomagnetic sensor BMM150 mounted on it.

It allows easy access to the sensors pins via a simple socket. As all Bosch Sensortec sensor shuttle boards have identical footprint, they can be plugged into Bosch Sensortec's advanced development tools (e.g. the Development Board or Application Board). Of course, the BMI160 shuttle board can also be used for customer's own implementations.