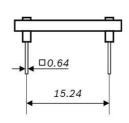

## **GENERAL DESCRIPTION**

The Bosch Sensortec shuttle board BMI160 is a PCB with an Inertial Measurement Unit (IMU) BMI160 and a geomagnetic sensor BMM150 mounted on it.

It allows easy access to the sensors pins via a simple socket. As all Bosch Sensortec sensor shuttle boards have identical footprint, they can be plugged into Bosch Sensortec's advanced development tools (e.g. the Development Board or Application Board). Of course, the BMI160 shuttle board can also be used for customer's own implementations.