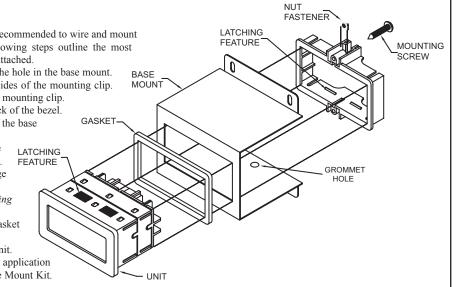

#### **BMK6 - Open Base Mount**

Before attaching the BMK6 to the panel or frame, it is recommended to wire and mount the unit to ensure good electrical connections. The following steps outline the most common sequence for installing a unit without an MLPS attached.

- Install the grommet (provided in the accessory bag) in the hole in the base mount.
  Assemble nut fastener and mounting screw onto both sides of the mounting clip.
- The tip of the screw should not project from the hole in mounting clip. 3. Slide the panel gasket over the rear of the unit to the back of the bezel. Then install the unit through the opening in the front of the base
- mount until the bezel flange makes contact.
  Slide the mounting clip over the rear of the unit until the mounting clip is against the inside of the base mount. The mounting clip has latching features which engage into mating features on the unit's housing.

Note: It is necessary to hold the unit in place when sliding the mounting clip into position.

- Alternately tighten each screw to ensure uniform gasket compression.
- 6. Connect the necessary wires from the grommet to the unit.

7. Mount the base mount enclosure to the panel or frame as application requires. Four bolts and nuts are provided with the Base Mount Kit.

- Slide the mounting clip over the rear of the unit until the mounting clip is against the inside of the base mount. The mounting clip has latching features which engage into mating features on the unit's housing.
- the screw terminal from the unit with the supplied square washers. 12. Mount the base mount enclosure to the panel or frame as application
- requires. Four bolts and nuts are provided with the Base Mount Kit.