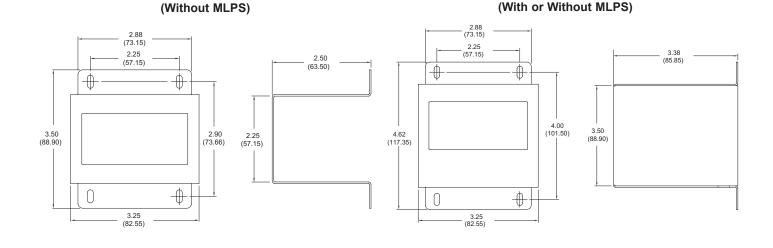

#### **DIMENSIONS** In inches (mm)

# DESCRIPTION

The BMK6 and BMK7A base mounts are designed for use with the CUB4, CUB5, and DT8 units. The BMK7A is large enough to accommodate a Microline Power Supply (MLPS) attached to a CUB4, CUB5 or DT8.

The base mounts are constructed of steel with a textured black finish. Wiring can either be brought through the panel on which the unit is mounted, or through the hole(s) in the enclosure itself. Grommets are provided to insert in the hole(s) on the base mount (where applicable) when wires are routed through it. The grommets are in the accessory bag with each base mount unit, along with four nuts and bolts for mounting.