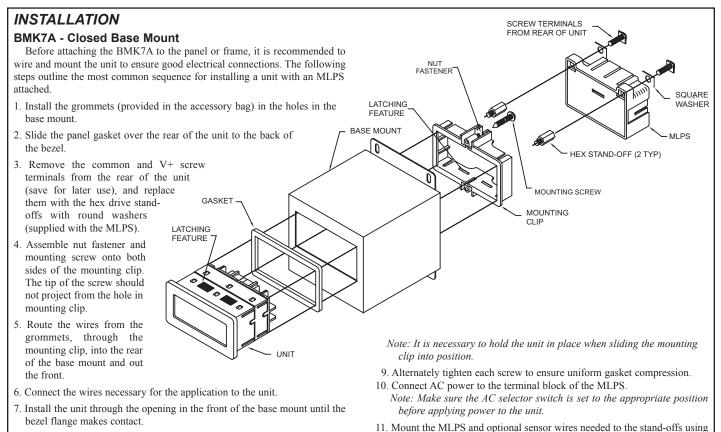

**BMK7A - CLOSED BASE MOUNT KIT** 

- Install the grommet (provided in the accessory bag) in the hole in the base mount.
  Assemble nut fastener and mounting screw onto both sides of the mounting clip.
- The tip of the screw should not project from the hole in mounting clip. 3. Slide the panel gasket over the rear of the unit to the back of the bezel. Then install the unit through the opening in the front of the base
- mount until the bezel flange makes contact.
  Slide the mounting clip over the rear of the unit until the mounting clip is against the inside of the base mount. The mounting clip has latching features which engage into mating features on the unit's housing.

Note: It is necessary to hold the unit in place when sliding the mounting clip into position.

- Alternately tighten each screw to ensure uniform gasket compression.
- 6. Connect the necessary wires from the grommet to the unit.

7. Mount the base mount enclosure to the panel or frame as application requires. Four bolts and nuts are provided with the Base Mount Kit.

- Slide the mounting clip over the rear of the unit until the mounting clip is against the inside of the base mount. The mounting clip has latching features which engage into mating features on the unit's housing.
- the screw terminal from the unit with the supplied square washers. 12. Mount the base mount enclosure to the panel or frame as application
- requires. Four bolts and nuts are provided with the Base Mount Kit.