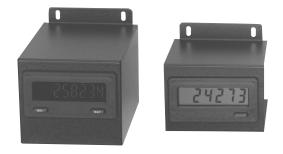

# MODEL BMK6 & BMK7A - BASE MOUNT KIT FOR CUB4, CUB5 & DT8 UNITS

**BMK6 - OPEN BASE MOUNT KIT** 

# DESCRIPTION

The BMK6 and BMK7A base mounts are designed for use with the CUB4, CUB5, and DT8 units. The BMK7A is large enough to accommodate a Microline Power Supply (MLPS) attached to a CUB4, CUB5 or DT8.