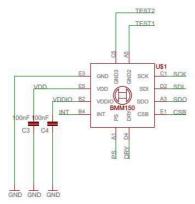

Note: Product photo may differ from real product's appearance.

BMM150 shuttle board electrical layout