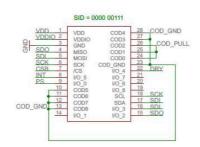

Note: Product photo may differ from real product's appearance.

BMM150 shuttle board electrical layout