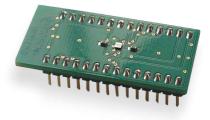

#### **GENERAL DESCRIPTION**

The Bosch Sensortec BMM150 shuttle-board is a PCB with a BMM150 geomagnetic sensor mounted on it. It allows easy access to the sensors pins via a simple socket. As all Bosch Sensortec sensor shuttle boards have identical footprint, they can be plugged into Bosch Sensortec's advanced development tools (e.g. the Development Board or Application Board). Of course, the BMM150 shuttle board can also be used for customer's own implementations.

Note: Product photo may differ from real product's appearance.

BMM150 shuttle board electrical layout