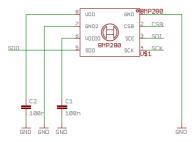

Note: Product photo may differ from real product's appearance.

Shuttle board outline dimensions (all dimensions in mm)

Bosch Sensortec | BMP280 2 | 2

BMP280 shuttle board electrical layout