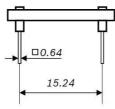

Note: Product photo may differ from real product's appearance.

Shuttle board outline dimensions (all dimensions in mm)

Bosch Sensortec | BMP280 2 | 2

BMP280 shuttle board electrical layout