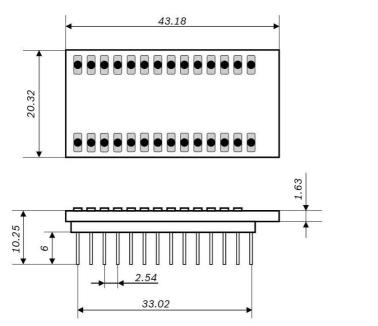

Note: Product photo may differ from real product's appearance.

Shuttle board outline dimensions (all dimensions in mm)

Bosch Sensortec | BMP280 2 | 2

BMP280 shuttle board electrical layout