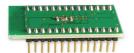

## BMP280 Shuttle Board

## **GENERAL DESCRIPTION**

The Bosch Sensortec BMP280 shuttle-board is a PCB with a BMP280 sensor mounted on it. It allows easy access to the sensors pins via a simple socket. As all Bosch Sensortec sensor shuttle boards have identical footprint, they can be plugged into Bosch Sensortec's advanced development tools (e.g. the Development Board). Of course, the BMP280 shuttle board can also be used for customer's own implementations.

Note: Product photo may differ from real product's appearance.

Shuttle board outline dimensions (all dimensions in mm)

Bosch Sensortec | BMP280 2 | 2

BMP280 shuttle board electrical layout