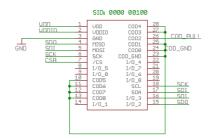

Note: Product photo may differ from real product's appearance.

Shuttle board outline dimensions (all dimensions in mm)

Bosch Sensortec | BMP280 2 | 2

BMP280 shuttle board electrical layout