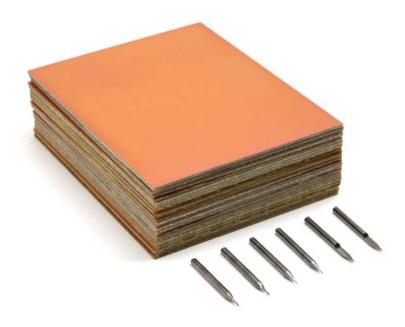

## **Electronics Bundle**

Are you interested in making your own circuit boards? This Electronics Bundle set has what you need! It includes the most useful carbide end mills for milling circuit boards and a 25-pack of both single and double-sided FR-1 circuit board blanks.

## **Contents**

- 1/32" Flat End Mill (2)
- 1/64" Flat End Mill (2)
- PCB Engraving Bit, 0.005" (2)
- Printed Circuit Board Blank, FR-1, 4"x5", Single-Sided (25-pack)
- Printed Circuit Board Blank, FR-1, 4"x5", Double-Sided (25-pack)