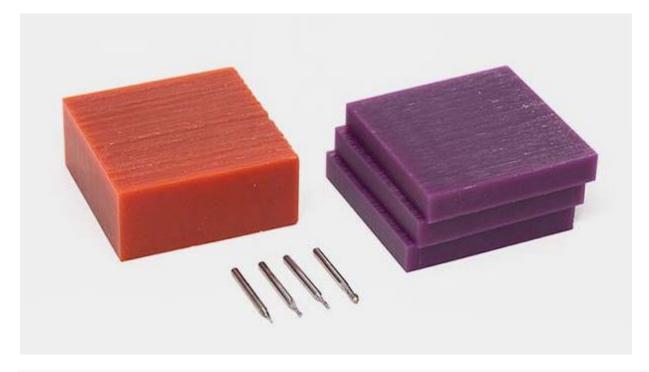

## Modeling Bundle

Make molds, models, and prototypes quickly and easily. Use our machining wax to test your ideas, or use it to make a positive for lost wax or silicone molds. This bundle includes the three bits we've found most useful in our mold and model making, as well as a selection of waxes.

## Contents

- High Speed Machining Wax (1)
- Machining Wax (3-pack)
- Ball End Mill, 1/8" (1)
- Ball End Mill, 1/16" (2)
- Flat End Mill, 1/32" (1)

https://www.bantamtools.com/products/modeling-bundle 3-7-18