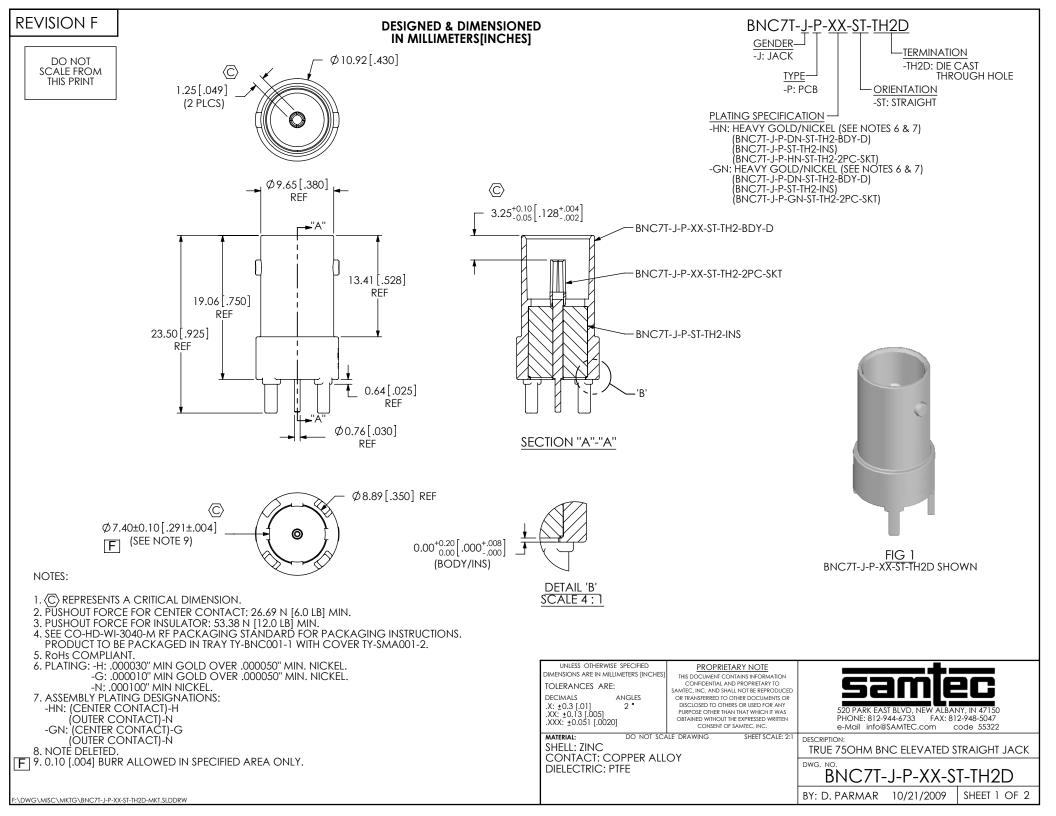

IN-PROCESS 2
INSERT INSULATOR INTO BODY
& SWAGE RETENTION TABS

| CRITICAL DIMENSION INSPECTION INSTRUCTION TABLE |                     |                       |
|-------------------------------------------------|---------------------|-----------------------|
|                                                 |                     |                       |
| ASSEMBLY                                        | START-UP INSPECTION | IN-PROCESS INSPECTION |
| OPERATION                                       | INSPECT CODE A      | INSPECT CODE B        |
| INSERT PINS                                     |                     | C1                    |
| INSERT INSULATORS                               |                     | C2, C3                |