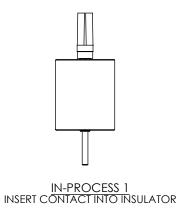

IN-PROCESS 2
INSERT INSULATOR INTO BODY
& SWAGE RETENTION TABS

| CRITICAL DIMENSION INSPECTION INSTRUCTION TABLE |                     |                       |
|-------------------------------------------------|---------------------|-----------------------|
|                                                 |                     |                       |
| ASSEMBLY                                        | START-UP INSPECTION | IN-PROCESS INSPECTION |
| OPERATION                                       | INSPECT CODE A      | INSPECT CODE B        |
| INSERT PINS                                     |                     | C1                    |
| INSERT INSULATORS                               |                     | C2, C3                |