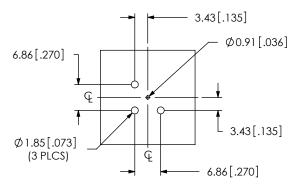

NOTE: STENCIL TO BE 0.15 [.006] THICK.

## RECOMMENDED STENCIL LAYOUT

RECOMMENDED PCB LAYOUT