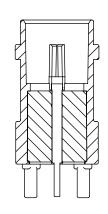

NOTE: STENCIL TO BE 0.15 [.006] THICK.

## RECOMMENDED STENCIL LAYOUT

RECOMMENDED PCB LAYOUT