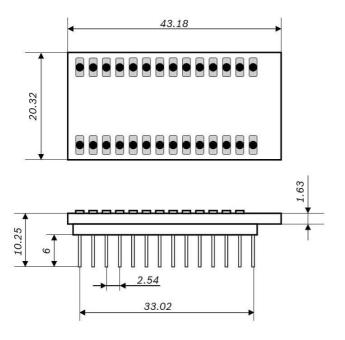

Note: Product photo may differ from real product's appearance.

Shuttle board outline dimensions (all dimensions in mm)

Bosch Sensortec | BNO055

BNO055 shuttle board electrical layout