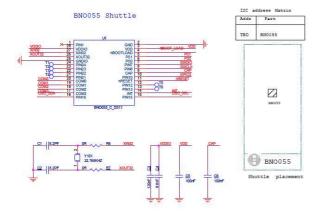

Note: Product photo may differ from real product's appearance.

Shuttle board outline dimensions (all dimensions in mm)

Bosch Sensortec | BNO055

BNO055 shuttle board electrical layout