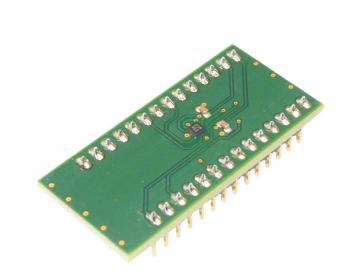

Note: Product photo may differ from real product's appearance.

Shuttle board outline dimensions (all dimensions in mm)

Bosch Sensortec | BNO055

BNO055 shuttle board electrical layout