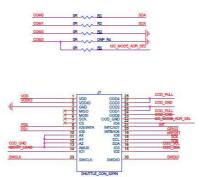

Note: Product photo may differ from real product's appearance.

Shuttle board outline dimensions (all dimensions in mm)

Bosch Sensortec | BNO055

BNO055 shuttle board electrical layout