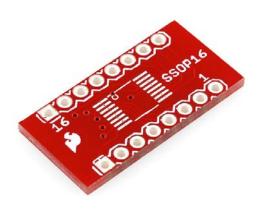

## SparkFun SSOP to DIP Adapter - 16-Pin

BOB-00498 ROHS✔

★ ★ ☆ ☆ ☆ 3

**Description:** 8, 16, 20, and 28-Pin SSOP to DIP break out boards. The footprint was rotated to accommodate different width SSOP devices and can be used with any pin count up to 28 pins. Designed to be used with 0.65mm pitch devices but can also be used with 0.025" pitch devices (comes out to  $\sim$ 0.635mm). We've made these 0.635mm devices fit just fine. Can be used with packages from 0.200" (5mm) up to 0.450" (11.4mm) in width.

40 Pin break-away headers are perfect for use with these custom PCBs. Machine pin headers may be a better option for IC sockets. Pad layout fits all standard SSOP .65mm and can accommodate .635mm pitch devices.

## **Dimensions:**

- 8-pin: 0.6 x 0.4" (15.24 x 10.16mm) 500mil DIP spacing
- 16-pin: 1.0 x 0.4" (25.4 x 10.16mm) 400mil DIP spacing
- 20-pin: 0.8 x 1.0" (20.32 x 25.4mm) 700mil DIP spacing
- 28-pin: 1.4 x 0.7" (35.56 x 17.78mm) 600mil DIP spacing.