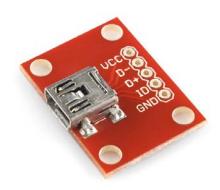

## SparkFun USB Mini-B Breakout

BOB-09966 ROHS ✓ 30

**★ ★ ★ ☆** 4

© images are CC BY-NC-SA 3.0

3D Download: Sketchup, STL, Blender

**Description:** This new version now has all 5 pins broken out on the connector. We have no idea what USB device you are hooking up to, but if you need to add a miniUSB/USB Mini-B connector to your breadboard - here it is. Also good for an unregulated, non-limited 5V supply up to 100mA.