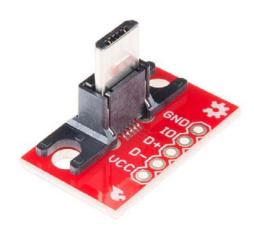

## SparkFun USB MicroB Plug Breakout

BOB-10031 ROHS✔

 $\star\star\star\star\star$ 

@ images are CC BY-NC-SA 3.0

**Description:** We have no idea what USB device you are hooking up to, but if you want to access the microUSB port on something, you might want this. We broke out all 5 pins with a vertical microUSB connector for your prototyping needs.