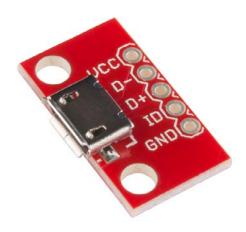

## SparkFun microB USB Breakout

BOB-12035 ROHS**✓** 

 $\star\star\star\star$ 

© images are CC BY-NC-SA 3.0

**Description:** This simple board breaks out a micro-B USB connector's VCC, GND, ID, D- and D+ pins to a 0.1" pitch header. If you want to add the popular micro-B USB to your project, but don't want to put up with soldering the tiny connector, this is the board for you.

**Dimensions:** 0.8 x 0.45" (20.3 x 11.4mm)