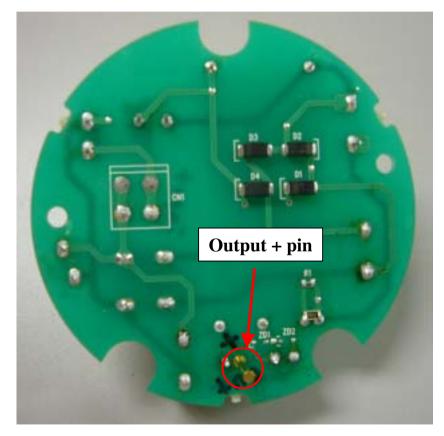

, ALPS, ROHM, Xilinx, Pulse, ON, Everlight and Freescale. Main products comprise IC, Modules, Potentiometer, IC Socket, Relay, Connector. Our parts cover such applications as commercial, industrial, and automotives areas.

We are looking forward to setting up business relationship with you and hope to provide you with the best service and solution. Let us make a better world for our industry!



## Contact us

Tel: +86-755-8981 8866 Fax: +86-755-8427 6832 Email & Skype: info@chipsmall.com Web: www.chipsmall.com Address: A1208, Overseas Decoration Building, #122 Zhenhua RD., Futian, Shenzhen, China



## - BP5842A、BP5843A Demo Board-



#### BP5842A:Vo=2.5 ~ 4V Io=960mA BP5843A:Vo=2.5 ~ 12V Io=330mA

#### ROHM Co., Ltd

## - BP5845W Demo Board -

### **Front Side**



### **Reverse Side**