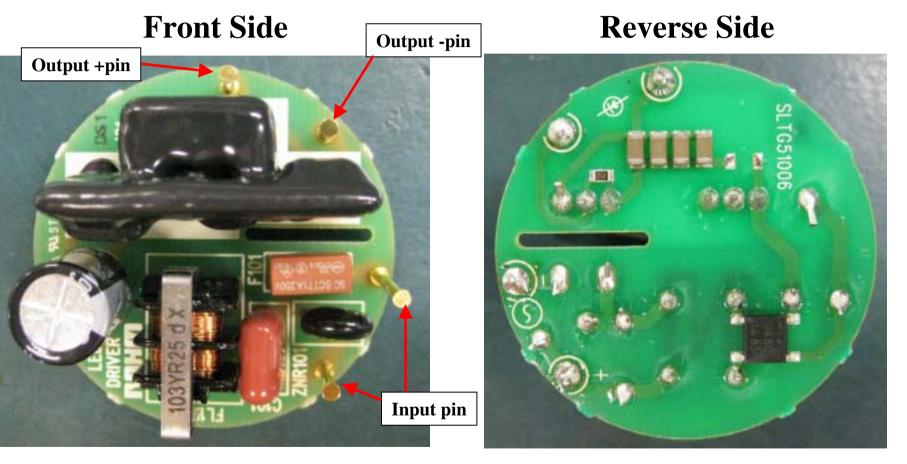

## - BP5842A、BP5843A Demo Board-

#### BP5842A:Vo=2.5 ~ 4V Io=960mA BP5843A:Vo=2.5 ~ 12V Io=330mA

### **Front Side**

### **Reverse Side**