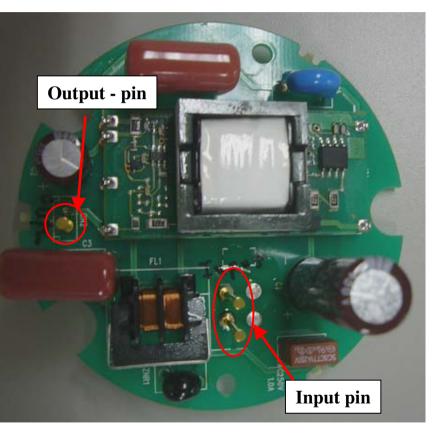

l with include Microchip, ALPS, ROHM, Xilinx, Pulse, ON, Everlight and Freescale. Main products comprise IC, Modules, Potentiometer, IC Socket, Relay, Connector. Our parts cover such applications as commercial, industrial, and automotives areas.

We are looking forward to setting up business relationship with you and hope to provide you with the best service and solution. Let us make a better world for our industry!



## Contact us

Tel: +86-755-8981 8866 Fax: +86-755-8427 6832 Email & Skype: info@chipsmall.com Web: www.chipsmall.com Address: A1208, Overseas Decoration Building, #122 Zhenhua RD., Futian, Shenzhen, China



## - BP5842A、BP5843A Demo Board-



#### BP5842A:Vo=2.5 ~ 4V Io=960mA BP5843A:Vo=2.5 ~ 12V Io=330mA

#### ROHM Co., Ltd

## - BP5845W Demo Board -

### **Front Side**



### **Reverse Side**