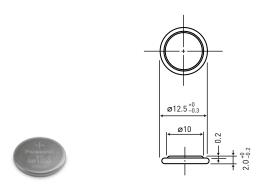

## BR-1220

#### DIMENSIONS (MM)

| Model number                       | BR-1220    |
|------------------------------------|------------|
| Nominal voltage (V)                | 3          |
| Nominal capacity (mAh)             | 35         |
| Diameter (mm)                      | 12.5       |
| Total height (mm)                  | 2.0        |
| Discharging temperature range (°C) | -30 to +80 |
| Weight (g)                         | 0.7        |