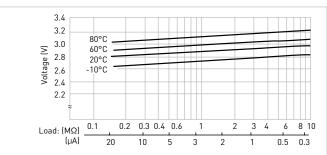

#### OPERATING VOLTAGE VS. DISCHARGE CURRENT\*1

# OPERATING VOLTAGE VS. DISCHARGE CURRENT\*1

## CAPACITY VS. LOAD RESISTANCE

<sup>\*1</sup> Voltage at 50% discharge depth.