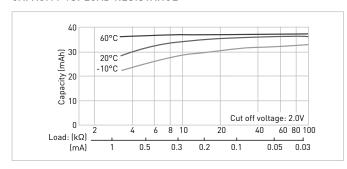

# Contact us

Tel: +86-755-8981 8866 Fax: +86-755-8427 6832

Email & Skype: info@chipsmall.com Web: www.chipsmall.com

Address: A1208, Overseas Decoration Building, #122 Zhenhua RD., Futian, Shenzhen, China







## BR-1220

#### DIMENSIONS (MM)



| Model number                       | BR-1220    |
|------------------------------------|------------|
| Nominal voltage (V)                | 3          |
| Nominal capacity (mAh)             | 35         |
| Diameter (mm)                      | 12.5       |
| Total height (mm)                  | 2.0        |
| Discharging temperature range (°C) | -30 to +80 |
| Weight (g)                         | 0.7        |

#### DISCHARGE TEMPERATURE CHARACTERISTICS



#### OPERATING VOLTAGE VS. DISCHARGE CURRENT\*1



# CAPACITY VS. LOAD RESISTANCE



## BR-1225



| Model number                       | BR-1225    |
|------------------------------------|------------|
| Nominal voltage (V)                | 3          |
| Nominal capacity (mAh)             | 48         |
| Diameter (mm)                      | 12.5       |
| Total height (mm)                  | 2.5        |
| Discharging temperature range (°C) | -30 to +80 |
| Weight (g)                         | 0.8        |

## DISCHARGE TEMPERATURE CHARACTERISTICS



# OPERATING VOLTAGE VS. DISCHARGE CURRENT\*1



## CAPACITY VS. LOAD RESISTANCE



<sup>\*1</sup> Voltage at 50% discharge depth.