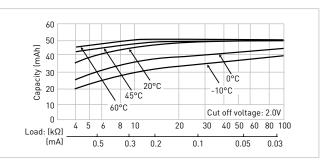

# CAPACITY VS. LOAD RESISTANCE

## CAPACITY VS. LOAD RESISTANCE

<sup>\*1</sup> Voltage at 50% discharge depth.