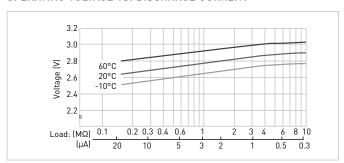

#### OPERATING VOLTAGE VS. DISCHARGE CURRENT\*1

## CAPACITY VS. LOAD RESISTANCE

<sup>\*1</sup> Voltage at 50% discharge depth.