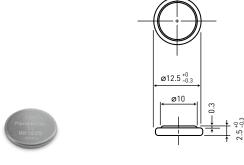

#### DIMENSIONS (MM)

| Model number                       | BR-1220    |
|------------------------------------|------------|
| Nominal voltage (V)                | 3          |
| Nominal capacity (mAh)             | 35         |
| Diameter (mm)                      | 12.5       |
| Total height (mm)                  | 2.0        |
| Discharging temperature range (°C) | -30 to +80 |
| Weight (g)                         | 0.7        |

## BR-1225

| Model number                       | BR-1225    |
|------------------------------------|------------|
| Nominal voltage (V)                | 3          |
| Nominal capacity (mAh)             | 48         |
| Diameter (mm)                      | 12.5       |
| Total height (mm)                  | 2.5        |
| Discharging temperature range (°C) | -30 to +80 |
| Weight (g)                         | 0.8        |