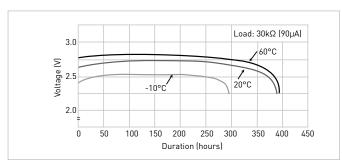

you with the best service and solution. Let us make a better world for our industry!



# Contact us

Tel: +86-755-8981 8866 Fax: +86-755-8427 6832

Email & Skype: info@chipsmall.com Web: www.chipsmall.com

Address: A1208, Overseas Decoration Building, #122 Zhenhua RD., Futian, Shenzhen, China







## BR-1220

#### DIMENSIONS (MM)



| Model number                       | BR-1220    |
|------------------------------------|------------|
| Nominal voltage (V)                | 3          |
| Nominal capacity (mAh)             | 35         |
| Diameter (mm)                      | 12.5       |
| Total height (mm)                  | 2.0        |
| Discharging temperature range (°C) | -30 to +80 |
| Weight (g)                         | 0.7        |

#### DISCHARGE TEMPERATURE CHARACTERISTICS



#### OPERATING VOLTAGE VS. DISCHARGE CURRENT\*1



# CAPACITY VS. LOAD RESISTANCE



## BR-1225



| Model number                       | BR-1225    |
|------------------------------------|------------|
| Nominal voltage (V)                | 3          |
| Nominal capacity (mAh)             | 48         |
| Diameter (mm)                      | 12.5       |
| Total height (mm)                  | 2.5        |
| Discharging temperature range (°C) | -30 to +80 |
| Weight (g)                         | 0.8        |

## DISCHARGE TEMPERATURE CHARACTERISTICS



# OPERATING VOLTAGE VS. DISCHARGE CURRENT\*1



## CAPACITY VS. LOAD RESISTANCE



<sup>\*1</sup> Voltage at 50% discharge depth.