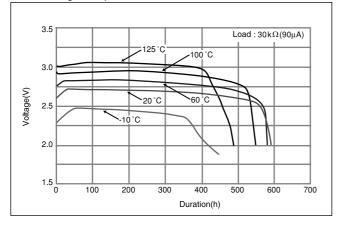

r parts cover such applications as commercial, industrial, and automotives areas.

We are looking forward to setting up business relationship with you and hope to provide you with the best service and solution. Let us make a better world for our industry!



# Contact us

Tel: +86-755-8981 8866 Fax: +86-755-8427 6832

Email & Skype: info@chipsmall.com Web: www.chipsmall.com

Address: A1208, Overseas Decoration Building, #122 Zhenhua RD., Futian, Shenzhen, China







#### BR1225A/\*\*

#### ■ Dimensions(mm)



# ■ Specification

| Nominal voltage(V)        | 3           |
|---------------------------|-------------|
| Nominal capacity(mAh)     | 48          |
| Continuous drain(mA)      | 0.03        |
| Operating temperature(°C) | -40 to +125 |

# ■ Discharge temperature characteristics



# BR1632A/\*\*

#### ■ Dimensions(mm)



# ■ Specification

| Nominal voltage(V)        | 3           |
|---------------------------|-------------|
| Nominal capacity(mAh)     | 120         |
| Continuous drain(mA)      | 0.03        |
| Operating temperature(°C) | -40 to +125 |

■ Discharge temperature characteristics