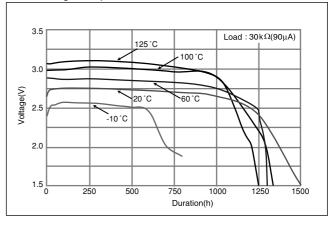

l & Skype: info@chipsmall.com Web: www.chipsmall.com

Address: A1208, Overseas Decoration Building, #122 Zhenhua RD., Futian, Shenzhen, China







#### BR1225A/\*\*

#### ■ Dimensions(mm)



# ■ Specification

| Nominal voltage(V)        | 3           |
|---------------------------|-------------|
| Nominal capacity(mAh)     | 48          |
| Continuous drain(mA)      | 0.03        |
| Operating temperature(°C) | -40 to +125 |

# ■ Discharge temperature characteristics



# BR1632A/\*\*

#### ■ Dimensions(mm)



# ■ Specification

| Nominal voltage(V)        | 3           |
|---------------------------|-------------|
| Nominal capacity(mAh)     | 120         |
| Continuous drain(mA)      | 0.03        |
| Operating temperature(°C) | -40 to +125 |

■ Discharge temperature characteristics