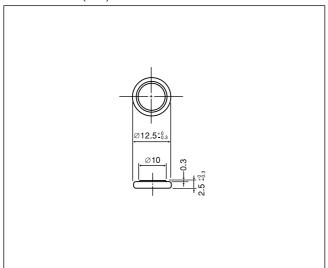

#### BR1225A/\*\*

#### ■ Dimensions(mm)

# ■ Specification

| Nominal voltage(V)        | 3           |
|---------------------------|-------------|
| Nominal capacity(mAh)     | 48          |
| Continuous drain(mA)      | 0.03        |
| Operating temperature(°C) | -40 to +125 |