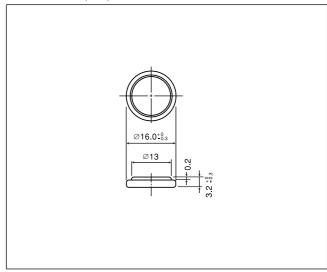

# BR1632A/\*\*

#### ■ Dimensions(mm)

# ■ Specification

| Nominal voltage(V)        | 3           |
|---------------------------|-------------|
| Nominal capacity(mAh)     | 120         |
| Continuous drain(mA)      | 0.03        |
| Operating temperature(°C) | -40 to +125 |