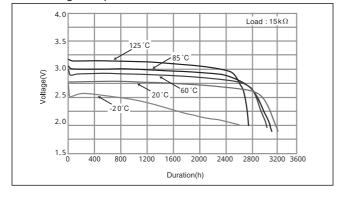

ur parts cover such applications as commercial, industrial, and automotives areas.

We are looking forward to setting up business relationship with you and hope to provide you with the best service and solution. Let us make a better world for our industry!



# Contact us

Tel: +86-755-8981 8866 Fax: +86-755-8427 6832

Email & Skype: info@chipsmall.com Web: www.chipsmall.com

Address: A1208, Overseas Decoration Building, #122 Zhenhua RD., Futian, Shenzhen, China







# BR2450A/\*\*

## ■ Dimensions(mm)



#### ■ Specification

| Nominal voltage(V)        | 3           |
|---------------------------|-------------|
| Nominal capacity(mAh)     | 550         |
| Continuous drain(mA)      | 0.03        |
| Operating temperature(°C) | -40 to +125 |

## ■ Discharge temperature characteristics



## BR2477A/\*\*

## ■ Dimensions(mm)



#### ■ Specification

| Nominal voltage(V)        | 3           |
|---------------------------|-------------|
| Nominal capacity(mAh)     | 1,000       |
| Continuous drain(mA)      | 0.03        |
| Operating temperature(°C) | -40 to +125 |

■ Discharge temperature characteristics