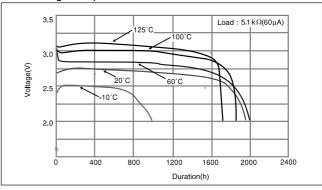

& Skype: info@chipsmall.com Web: www.chipsmall.com

Address: A1208, Overseas Decoration Building, #122 Zhenhua RD., Futian, Shenzhen, China







# BR2450A/\*\*

## ■ Dimensions(mm)



#### ■ Specification

| Nominal voltage(V)        | 3           |
|---------------------------|-------------|
| Nominal capacity(mAh)     | 550         |
| Continuous drain(mA)      | 0.03        |
| Operating temperature(°C) | -40 to +125 |

## ■ Discharge temperature characteristics



## BR2477A/\*\*

## ■ Dimensions(mm)



#### ■ Specification

| Nominal voltage(V)        | 3           |
|---------------------------|-------------|
| Nominal capacity(mAh)     | 1,000       |
| Continuous drain(mA)      | 0.03        |
| Operating temperature(°C) | -40 to +125 |

■ Discharge temperature characteristics