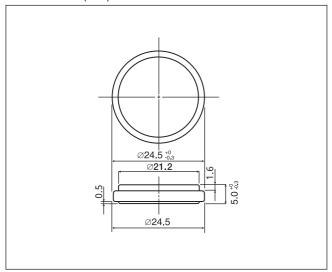

Operation, and Considerate Service", our business mainly focus on the distribution of electronic components. Line cards we deal with include Microchip, ALPS, ROHM, Xilinx, Pulse, ON, Everlight and Freescale. Main products comprise IC, Modules, Potentiometer, IC Socket, Relay, Connector. Our parts cover such applications as commercial, industrial, and automotives areas.

We are looking forward to setting up business relationship with you and hope to provide you with the best service and solution. Let us make a better world for our industry!



# Contact us

Tel: +86-755-8981 8866 Fax: +86-755-8427 6832

Email & Skype: info@chipsmall.com Web: www.chipsmall.com

Address: A1208, Overseas Decoration Building, #122 Zhenhua RD., Futian, Shenzhen, China







# BR2450A/\*\*

## ■ Dimensions(mm)



#### ■ Specification

| Nominal voltage(V)        | 3           |
|---------------------------|-------------|
| Nominal capacity(mAh)     | 550         |
| Continuous drain(mA)      | 0.03        |
| Operating temperature(°C) | -40 to +125 |

## ■ Discharge temperature characteristics



## BR2477A/\*\*

## ■ Dimensions(mm)



#### ■ Specification

| Nominal voltage(V)        | 3           |
|---------------------------|-------------|
| Nominal capacity(mAh)     | 1,000       |
| Continuous drain(mA)      | 0.03        |
| Operating temperature(°C) | -40 to +125 |

■ Discharge temperature characteristics