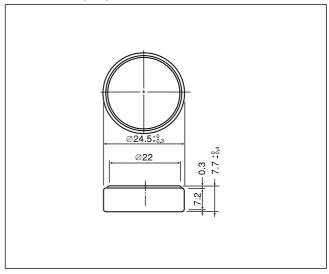

ercial, industrial, and automotives areas.

We are looking forward to setting up business relationship with you and hope to provide you with the best service and solution. Let us make a better world for our industry!



# Contact us

Tel: +86-755-8981 8866 Fax: +86-755-8427 6832

Email & Skype: info@chipsmall.com Web: www.chipsmall.com

Address: A1208, Overseas Decoration Building, #122 Zhenhua RD., Futian, Shenzhen, China







# BR2450A/\*\*

## ■ Dimensions(mm)



#### ■ Specification

| Nominal voltage(V)        | 3           |
|---------------------------|-------------|
| Nominal capacity(mAh)     | 550         |
| Continuous drain(mA)      | 0.03        |
| Operating temperature(°C) | -40 to +125 |

## ■ Discharge temperature characteristics



## BR2477A/\*\*

## ■ Dimensions(mm)



#### ■ Specification

| Nominal voltage(V)        | 3           |
|---------------------------|-------------|
| Nominal capacity(mAh)     | 1,000       |
| Continuous drain(mA)      | 0.03        |
| Operating temperature(°C) | -40 to +125 |

■ Discharge temperature characteristics