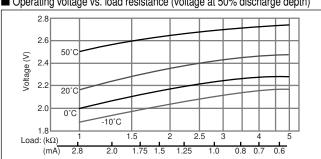

Specification

| Nominal voltage (V)           | 3         |
|-------------------------------|-----------|
| Nominal capacity (mAh)        | 25        |
| Continuous standard load (mA) | 0.5       |
| Operating temperature (C)     | -20 ~ +60 |

## ■ Temperature Characteristics



## ■ Operating voltage vs. load resistance (voltage at 50% discharge depth)



## ■ Capacity vs. load resistance



## **BR435**

## ■ Dimensions(mm)



## ■ Specification

| Nominal voltage (V)           | 3         |
|-------------------------------|-----------|
| Nominal capacity (mAh)        | 50        |
| Continuous standard load (mA) | 1         |
| Operating temperature (C)     | -20 ~ +60 |

## ■ Temperature Characteristics



## ■ Operating voltage vs. load resistance (voltage at 50% discharge depth)



## ■ Capacity vs. load resistance