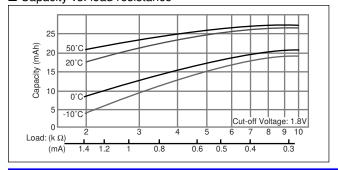

e best service and solution. Let us make a better world for our industry!



# Contact us

Tel: +86-755-8981 8866 Fax: +86-755-8427 6832

Email & Skype: info@chipsmall.com Web: www.chipsmall.com

Address: A1208, Overseas Decoration Building, #122 Zhenhua RD., Futian, Shenzhen, China







# Pin Type Lithium Batteries (BR Series): Individual Specifications

## **BR425**

### ■ Dimensions(mm)



### ■ Specification

| Nominal voltage (V)           | 3         |
|-------------------------------|-----------|
| Nominal capacity (mAh)        | 25        |
| Continuous standard load (mA) | 0.5       |
| Operating temperature (C)     | -20 ~ +60 |

## ■ Temperature Characteristics



## ■ Operating voltage vs. load resistance (voltage at 50% discharge depth)



## ■ Capacity vs. load resistance



## **BR435**

## ■ Dimensions(mm)



## ■ Specification

| Nominal voltage (V)           | 3         |
|-------------------------------|-----------|
| Nominal capacity (mAh)        | 50        |
| Continuous standard load (mA) | 1         |
| Operating temperature (C)     | -20 ~ +60 |

## ■ Temperature Characteristics



## ■ Operating voltage vs. load resistance (voltage at 50% discharge depth)



## ■ Capacity vs. load resistance