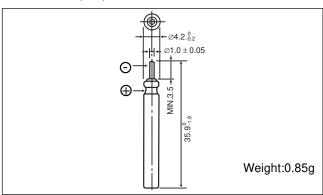

## **BR435**

## ■ Dimensions(mm)

## ■ Specification

| Nominal voltage (V)           | 3         |
|-------------------------------|-----------|
| Nominal capacity (mAh)        | 50        |
| Continuous standard load (mA) | 1         |
| Operating temperature (C)     | -20 ~ +60 |