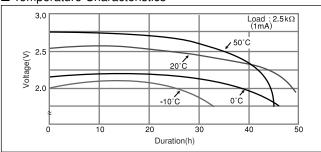

Series): Individual Specifications

## **BR425**

### ■ Dimensions(mm)



### ■ Specification

| Nominal voltage (V)           | 3         |
|-------------------------------|-----------|
| Nominal capacity (mAh)        | 25        |
| Continuous standard load (mA) | 0.5       |
| Operating temperature (C)     | -20 ~ +60 |

## ■ Temperature Characteristics



## ■ Operating voltage vs. load resistance (voltage at 50% discharge depth)



## ■ Capacity vs. load resistance



## **BR435**

## ■ Dimensions(mm)



## ■ Specification

| Nominal voltage (V)           | 3         |
|-------------------------------|-----------|
| Nominal capacity (mAh)        | 50        |
| Continuous standard load (mA) | 1         |
| Operating temperature (C)     | -20 ~ +60 |

## ■ Temperature Characteristics



## ■ Operating voltage vs. load resistance (voltage at 50% discharge depth)



## ■ Capacity vs. load resistance