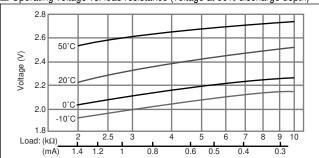

h you and hope to provide you with the best service and solution. Let us make a better world for our industry!



# Contact us

Tel: +86-755-8981 8866 Fax: +86-755-8427 6832

Email & Skype: info@chipsmall.com Web: www.chipsmall.com

Address: A1208, Overseas Decoration Building, #122 Zhenhua RD., Futian, Shenzhen, China







# Pin Type Lithium Batteries (BR Series): Individual Specifications

## **BR425**

### ■ Dimensions(mm)



### ■ Specification

| Nominal voltage (V)           | 3         |
|-------------------------------|-----------|
| Nominal capacity (mAh)        | 25        |
| Continuous standard load (mA) | 0.5       |
| Operating temperature (C)     | -20 ~ +60 |

## ■ Temperature Characteristics



## ■ Operating voltage vs. load resistance (voltage at 50% discharge depth)



## ■ Capacity vs. load resistance



## **BR435**

## ■ Dimensions(mm)



## ■ Specification

| Nominal voltage (V)           | 3         |
|-------------------------------|-----------|
| Nominal capacity (mAh)        | 50        |
| Continuous standard load (mA) | 1         |
| Operating temperature (C)     | -20 ~ +60 |

## ■ Temperature Characteristics



## ■ Operating voltage vs. load resistance (voltage at 50% discharge depth)



## ■ Capacity vs. load resistance