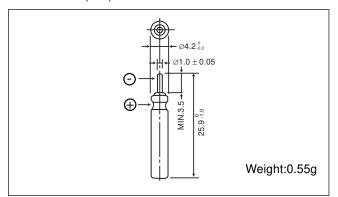

### ■ Dimensions(mm)

### ■ Specification

| Nominal voltage (V)           | 3         |
|-------------------------------|-----------|
| Nominal capacity (mAh)        | 25        |
| Continuous standard load (mA) | 0.5       |
| Operating temperature (C)     | -20 ~ +60 |