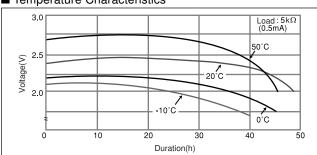

omotives areas.

We are looking forward to setting up business relationship with you and hope to provide you with the best service and solution. Let us make a better world for our industry!



# Contact us

Tel: +86-755-8981 8866 Fax: +86-755-8427 6832

Email & Skype: info@chipsmall.com Web: www.chipsmall.com

Address: A1208, Overseas Decoration Building, #122 Zhenhua RD., Futian, Shenzhen, China







# Pin Type Lithium Batteries (BR Series): Individual Specifications

## **BR425**

### ■ Dimensions(mm)



### ■ Specification

| Nominal voltage (V)           | 3         |
|-------------------------------|-----------|
| Nominal capacity (mAh)        | 25        |
| Continuous standard load (mA) | 0.5       |
| Operating temperature (C)     | -20 ~ +60 |

## ■ Temperature Characteristics



## ■ Operating voltage vs. load resistance (voltage at 50% discharge depth)



## ■ Capacity vs. load resistance



## **BR435**

## ■ Dimensions(mm)



## ■ Specification

| Nominal voltage (V)           | 3         |
|-------------------------------|-----------|
| Nominal capacity (mAh)        | 50        |
| Continuous standard load (mA) | 1         |
| Operating temperature (C)     | -20 ~ +60 |

## ■ Temperature Characteristics



## ■ Operating voltage vs. load resistance (voltage at 50% discharge depth)



## ■ Capacity vs. load resistance