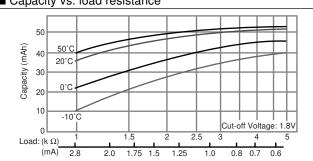

| 3         |
|-------------------------------|-----------|
| Nominal capacity (mAh)        | 25        |
| Continuous standard load (mA) | 0.5       |
| Operating temperature (C)     | -20 ~ +60 |

## ■ Temperature Characteristics



## ■ Operating voltage vs. load resistance (voltage at 50% discharge depth)



## ■ Capacity vs. load resistance



## **BR435**

## ■ Dimensions(mm)



## ■ Specification

| Nominal voltage (V)           | 3         |
|-------------------------------|-----------|
| Nominal capacity (mAh)        | 50        |
| Continuous standard load (mA) | 1         |
| Operating temperature (C)     | -20 ~ +60 |

## ■ Temperature Characteristics



## ■ Operating voltage vs. load resistance (voltage at 50% discharge depth)



## ■ Capacity vs. load resistance