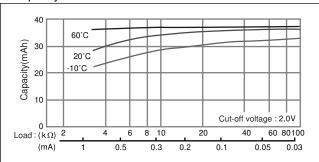

| 3         |
|-------------------------------|-----------|
| Nominal capacity (mAh)        | 25        |
| Continuous standard load (mA) | 0.03      |
| Operating temperature (C)     | -30 ~ +80 |

## ■ Temperature Characteristics



#### ■ Operating voltage vs. load resistance(voltage at 50% discharge depth)



## ■ Capacity vs. load resistance



# **BR1220**

## ■ Dimensions(mm)



#### ■ Specification

| Nominal voltage (V)           | 3         |
|-------------------------------|-----------|
| Nominal capacity (mAh)        | 35        |
| Continuous standard load (mA) | 0.03      |
| Operating temperature (C)     | -30 ~ +80 |

## ■ Temperature Characteristics



#### ■ Operating voltage vs. load resistance(voltage at 50% discharge depth)



#### ■ Capacity vs. load resistance