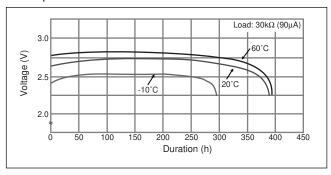

teries: Individual Specifications

# **BR1216**

## ■ Dimensions(mm)



## ■ Specification

| Nominal voltage (V)           | 3         |
|-------------------------------|-----------|
| Nominal capacity (mAh)        | 25        |
| Continuous standard load (mA) | 0.03      |
| Operating temperature (C)     | -30 ~ +80 |

## ■ Temperature Characteristics



#### ■ Operating voltage vs. load resistance(voltage at 50% discharge depth)



## ■ Capacity vs. load resistance



# **BR1220**

## ■ Dimensions(mm)



#### ■ Specification

| Nominal voltage (V)           | 3         |
|-------------------------------|-----------|
| Nominal capacity (mAh)        | 35        |
| Continuous standard load (mA) | 0.03      |
| Operating temperature (C)     | -30 ~ +80 |

## ■ Temperature Characteristics



#### ■ Operating voltage vs. load resistance(voltage at 50% discharge depth)



#### ■ Capacity vs. load resistance