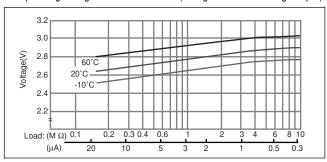

# **BR1220**

#### ■ Operating voltage vs. load resistance(voltage at 50% discharge depth)