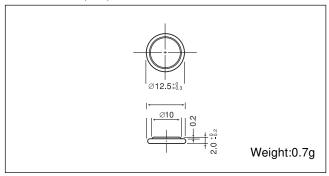

# **BR1220**

## ■ Dimensions(mm)

#### ■ Specification

| Nominal voltage (V)           | 3         |
|-------------------------------|-----------|
| Nominal capacity (mAh)        | 35        |
| Continuous standard load (mA) | 0.03      |
| Operating temperature (C)     | -30 ~ +80 |