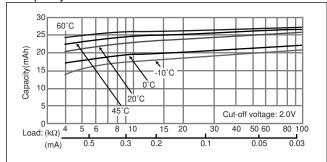

service and solution. Let us make a better world for our industry!



# Contact us

Tel: +86-755-8981 8866 Fax: +86-755-8427 6832

Email & Skype: info@chipsmall.com Web: www.chipsmall.com

Address: A1208, Overseas Decoration Building, #122 Zhenhua RD., Futian, Shenzhen, China







# Poly-carbonmonofluoride Lithium Coin Batteries: Individual Specifications

# **BR1216**

## ■ Dimensions(mm)



## ■ Specification

| Nominal voltage (V)           | 3         |
|-------------------------------|-----------|
| Nominal capacity (mAh)        | 25        |
| Continuous standard load (mA) | 0.03      |
| Operating temperature (C)     | -30 ~ +80 |

## ■ Temperature Characteristics



#### ■ Operating voltage vs. load resistance(voltage at 50% discharge depth)



## ■ Capacity vs. load resistance



# **BR1220**

## ■ Dimensions(mm)



#### ■ Specification

| Nominal voltage (V)           | 3         |
|-------------------------------|-----------|
| Nominal capacity (mAh)        | 35        |
| Continuous standard load (mA) | 0.03      |
| Operating temperature (C)     | -30 ~ +80 |

## ■ Temperature Characteristics



#### ■ Operating voltage vs. load resistance(voltage at 50% discharge depth)



#### ■ Capacity vs. load resistance