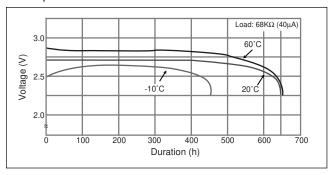

es areas.

We are looking forward to setting up business relationship with you and hope to provide you with the best service and solution. Let us make a better world for our industry!



# Contact us

Tel: +86-755-8981 8866 Fax: +86-755-8427 6832

Email & Skype: info@chipsmall.com Web: www.chipsmall.com

Address: A1208, Overseas Decoration Building, #122 Zhenhua RD., Futian, Shenzhen, China







# Poly-carbonmonofluoride Lithium Coin Batteries: Individual Specifications

# **BR1216**

## ■ Dimensions(mm)



## ■ Specification

| Nominal voltage (V)           | 3         |
|-------------------------------|-----------|
| Nominal capacity (mAh)        | 25        |
| Continuous standard load (mA) | 0.03      |
| Operating temperature (C)     | -30 ~ +80 |

## ■ Temperature Characteristics



#### ■ Operating voltage vs. load resistance(voltage at 50% discharge depth)



## ■ Capacity vs. load resistance



# **BR1220**

## ■ Dimensions(mm)



#### ■ Specification

| Nominal voltage (V)           | 3         |
|-------------------------------|-----------|
| Nominal capacity (mAh)        | 35        |
| Continuous standard load (mA) | 0.03      |
| Operating temperature (C)     | -30 ~ +80 |

## ■ Temperature Characteristics



#### ■ Operating voltage vs. load resistance(voltage at 50% discharge depth)



#### ■ Capacity vs. load resistance