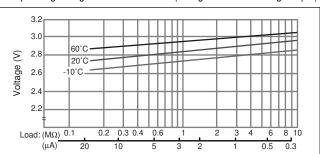

nd hope to provide you with the best service and solution. Let us make a better world for our industry!



# Contact us

Tel: +86-755-8981 8866 Fax: +86-755-8427 6832

Email & Skype: info@chipsmall.com Web: www.chipsmall.com

Address: A1208, Overseas Decoration Building, #122 Zhenhua RD., Futian, Shenzhen, China







# Poly-carbonmonofluoride Lithium Coin Batteries: Individual Specifications

# **BR1216**

## ■ Dimensions(mm)



## ■ Specification

| Nominal voltage (V)           | 3         |
|-------------------------------|-----------|
| Nominal capacity (mAh)        | 25        |
| Continuous standard load (mA) | 0.03      |
| Operating temperature (C)     | -30 ~ +80 |

## ■ Temperature Characteristics



#### ■ Operating voltage vs. load resistance(voltage at 50% discharge depth)



## ■ Capacity vs. load resistance



# **BR1220**

## ■ Dimensions(mm)



#### ■ Specification

| Nominal voltage (V)           | 3         |
|-------------------------------|-----------|
| Nominal capacity (mAh)        | 35        |
| Continuous standard load (mA) | 0.03      |
| Operating temperature (C)     | -30 ~ +80 |

## ■ Temperature Characteristics



#### ■ Operating voltage vs. load resistance(voltage at 50% discharge depth)



#### ■ Capacity vs. load resistance