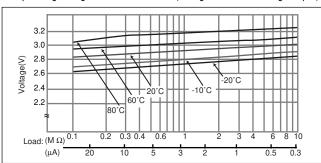

ification

| Nominal voltage (V)           | 3         |
|-------------------------------|-----------|
| Nominal capacity (mAh)        | 100       |
| Continuous standard load (mA) | 0.03      |
| Operating temperature (C)     | -30 ~ +80 |

### ■ Temperature Characteristics



## ■ Operating voltage vs. load resistance(voltage at 50% discharge depth)



### ■ Capacity vs. load resistance



# **BR2032**

#### ■ Dimensions(mm)



### ■ Specification

| Nominal voltage (V)           | 3         |
|-------------------------------|-----------|
| Nominal capacity (mAh)        | 190       |
| Continuous standard load (mA) | 0.03      |
| Operating temperature (C)     | -30 ~ +80 |

### ■ Temperature Characteristics



### ■ Operating voltage vs. load resistance(voltage at 50% discharge depth)



### ■ Capacity vs. load resistance



# Panasonic