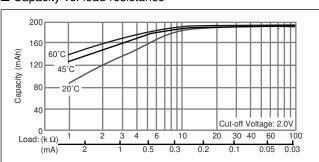

| 3         |
|-------------------------------|-----------|
| Nominal capacity (mAh)        | 100       |
| Continuous standard load (mA) | 0.03      |
| Operating temperature (C)     | -30 ~ +80 |

### ■ Temperature Characteristics



## ■ Operating voltage vs. load resistance(voltage at 50% discharge depth)



### ■ Capacity vs. load resistance



# **BR2032**

#### ■ Dimensions(mm)



### ■ Specification

| Nominal voltage (V)           | 3         |
|-------------------------------|-----------|
| Nominal capacity (mAh)        | 190       |
| Continuous standard load (mA) | 0.03      |
| Operating temperature (C)     | -30 ~ +80 |

### ■ Temperature Characteristics



### ■ Operating voltage vs. load resistance(voltage at 50% discharge depth)



### ■ Capacity vs. load resistance



# Panasonic