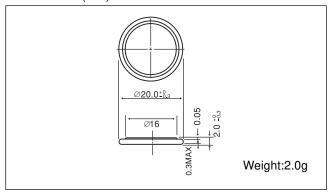

#### ■ Dimensions(mm)

#### ■ Specification

| Nominal voltage (V)           | 3         |
|-------------------------------|-----------|
| Nominal capacity (mAh)        | 100       |
| Continuous standard load (mA) | 0.03      |
| Operating temperature (C)     | -30 ~ +80 |