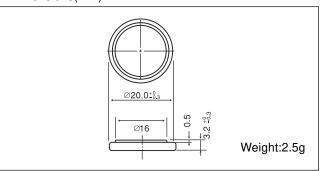

#### ■ Dimensions(mm)

#### ■ Specification

| Nominal voltage (V)           | 3         |
|-------------------------------|-----------|
| Nominal capacity (mAh)        | 100       |
| Continuous standard load (mA) | 0.03      |
| Operating temperature (C)     | -30 ~ +80 |