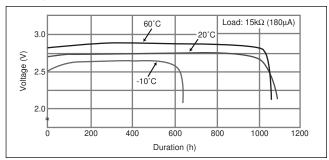

Individual Specifications

## **BR2020**

#### ■ Dimensions(mm)



#### ■ Specification

| Nominal voltage (V)           | 3         |
|-------------------------------|-----------|
| Nominal capacity (mAh)        | 100       |
| Continuous standard load (mA) | 0.03      |
| Operating temperature (C)     | -30 ~ +80 |

### ■ Temperature Characteristics



## ■ Operating voltage vs. load resistance(voltage at 50% discharge depth)



### ■ Capacity vs. load resistance



# **BR2032**

#### ■ Dimensions(mm)



### ■ Specification

| Nominal voltage (V)           | 3         |
|-------------------------------|-----------|
| Nominal capacity (mAh)        | 190       |
| Continuous standard load (mA) | 0.03      |
| Operating temperature (C)     | -30 ~ +80 |

### ■ Temperature Characteristics



### ■ Operating voltage vs. load resistance(voltage at 50% discharge depth)



### ■ Capacity vs. load resistance



# Panasonic