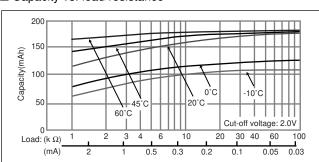

| 3         |
|-------------------------------|-----------|
| Nominal capacity (mAh)        | 110       |
| Continuous standard load (mA) | 0.03      |
| Operating temperature (C)     | -30 ~ +80 |

### ■ Temperature Characteristics



### ■ Operating voltage vs. load resistance (voltage at 50% discharge depth)



### ■ Capacity vs. load resistance



### **BR2325**

### ■ Dimensions(mm)



### ■ Specification

| Nominal voltage (V)           | 3         |
|-------------------------------|-----------|
| Nominal capacity (mAh)        | 165       |
| Continuous standard load (mA) | 0.03      |
| Operating temperature (C)     | -30 ~ +80 |

### ■ Temperature Characteristics



### ■ Operating voltage vs. load resistance (voltage at 50% discharge depth)



### ■ Capacity vs. load resistance



## **Panasonic**