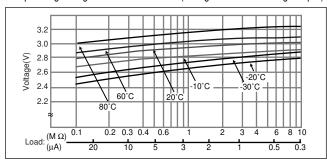

ation

| Nominal voltage (V)           | 3         |
|-------------------------------|-----------|
| Nominal capacity (mAh)        | 110       |
| Continuous standard load (mA) | 0.03      |
| Operating temperature (C)     | -30 ~ +80 |

### ■ Temperature Characteristics



### ■ Operating voltage vs. load resistance (voltage at 50% discharge depth)



### ■ Capacity vs. load resistance



### **BR2325**

### ■ Dimensions(mm)



### ■ Specification

| Nominal voltage (V)           | 3         |
|-------------------------------|-----------|
| Nominal capacity (mAh)        | 165       |
| Continuous standard load (mA) | 0.03      |
| Operating temperature (C)     | -30 ~ +80 |

### ■ Temperature Characteristics



### ■ Operating voltage vs. load resistance (voltage at 50% discharge depth)



### ■ Capacity vs. load resistance



## **Panasonic**