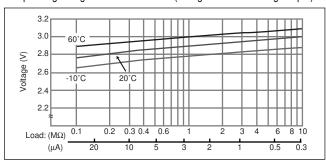

e to provide you with the best service and solution. Let us make a better world for our industry!



## Contact us

Tel: +86-755-8981 8866 Fax: +86-755-8427 6832

Email & Skype: info@chipsmall.com Web: www.chipsmall.com

Address: A1208, Overseas Decoration Building, #122 Zhenhua RD., Futian, Shenzhen, China







# Poly-carbonmonofluoride Lithium Coin Batteries: Individual Specifications

### **BR2320**

### ■ Dimensions(mm)



### ■ Specification

| Nominal voltage (V)           | 3         |
|-------------------------------|-----------|
| Nominal capacity (mAh)        | 110       |
| Continuous standard load (mA) | 0.03      |
| Operating temperature (C)     | -30 ~ +80 |

### ■ Temperature Characteristics



### ■ Operating voltage vs. load resistance (voltage at 50% discharge depth)



### ■ Capacity vs. load resistance



### **BR2325**

### ■ Dimensions(mm)



### ■ Specification

| Nominal voltage (V)           | 3         |
|-------------------------------|-----------|
| Nominal capacity (mAh)        | 165       |
| Continuous standard load (mA) | 0.03      |
| Operating temperature (C)     | -30 ~ +80 |

### ■ Temperature Characteristics



### ■ Operating voltage vs. load resistance (voltage at 50% discharge depth)



### ■ Capacity vs. load resistance



## **Panasonic**