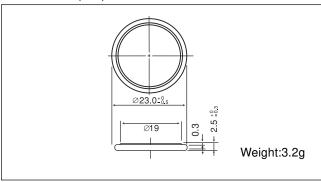

### **BR2320**

### ■ Dimensions(mm)

### ■ Specification

| Nominal voltage (V)           | 3         |
|-------------------------------|-----------|
| Nominal capacity (mAh)        | 110       |
| Continuous standard load (mA) | 0.03      |
| Operating temperature (C)     | -30 ~ +80 |