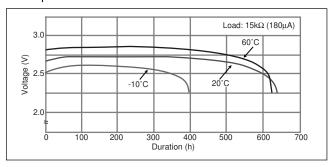

as.

We are looking forward to setting up business relationship with you and hope to provide you with the best service and solution. Let us make a better world for our industry!



## Contact us

Tel: +86-755-8981 8866 Fax: +86-755-8427 6832

Email & Skype: info@chipsmall.com Web: www.chipsmall.com

Address: A1208, Overseas Decoration Building, #122 Zhenhua RD., Futian, Shenzhen, China







# Poly-carbonmonofluoride Lithium Coin Batteries: Individual Specifications

### **BR2320**

### ■ Dimensions(mm)



### ■ Specification

| Nominal voltage (V)           | 3         |
|-------------------------------|-----------|
| Nominal capacity (mAh)        | 110       |
| Continuous standard load (mA) | 0.03      |
| Operating temperature (C)     | -30 ~ +80 |

### ■ Temperature Characteristics



### ■ Operating voltage vs. load resistance (voltage at 50% discharge depth)



### ■ Capacity vs. load resistance



### **BR2325**

### ■ Dimensions(mm)



### ■ Specification

| Nominal voltage (V)           | 3         |
|-------------------------------|-----------|
| Nominal capacity (mAh)        | 165       |
| Continuous standard load (mA) | 0.03      |
| Operating temperature (C)     | -30 ~ +80 |

### ■ Temperature Characteristics



### ■ Operating voltage vs. load resistance (voltage at 50% discharge depth)



### ■ Capacity vs. load resistance



## **Panasonic**