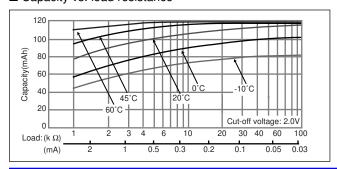

and solution. Let us make a better world for our industry!



## Contact us

Tel: +86-755-8981 8866 Fax: +86-755-8427 6832

Email & Skype: info@chipsmall.com Web: www.chipsmall.com

Address: A1208, Overseas Decoration Building, #122 Zhenhua RD., Futian, Shenzhen, China







# Poly-carbonmonofluoride Lithium Coin Batteries: Individual Specifications

### **BR2320**

### ■ Dimensions(mm)



### ■ Specification

| Nominal voltage (V)           | 3         |
|-------------------------------|-----------|
| Nominal capacity (mAh)        | 110       |
| Continuous standard load (mA) | 0.03      |
| Operating temperature (C)     | -30 ~ +80 |

### ■ Temperature Characteristics



### ■ Operating voltage vs. load resistance (voltage at 50% discharge depth)



### ■ Capacity vs. load resistance



### **BR2325**

### ■ Dimensions(mm)



### ■ Specification

| Nominal voltage (V)           | 3         |
|-------------------------------|-----------|
| Nominal capacity (mAh)        | 165       |
| Continuous standard load (mA) | 0.03      |
| Operating temperature (C)     | -30 ~ +80 |

### ■ Temperature Characteristics



### ■ Operating voltage vs. load resistance (voltage at 50% discharge depth)



### ■ Capacity vs. load resistance



## **Panasonic**