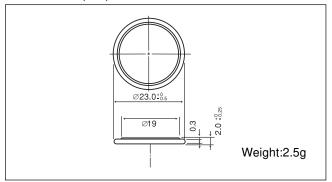

ion of electronic components. Line cards we deal with include Microchip, ALPS, ROHM, Xilinx, Pulse, ON, Everlight and Freescale. Main products comprise IC, Modules, Potentiometer, IC Socket, Relay, Connector. Our parts cover such applications as commercial, industrial, and automotives areas.

We are looking forward to setting up business relationship with you and hope to provide you with the best service and solution. Let us make a better world for our industry!



## Contact us

Tel: +86-755-8981 8866 Fax: +86-755-8427 6832

Email & Skype: info@chipsmall.com Web: www.chipsmall.com

Address: A1208, Overseas Decoration Building, #122 Zhenhua RD., Futian, Shenzhen, China







# Poly-carbonmonofluoride Lithium Coin Batteries: Individual Specifications

### **BR2320**

### ■ Dimensions(mm)



### ■ Specification

| Nominal voltage (V)           | 3         |
|-------------------------------|-----------|
| Nominal capacity (mAh)        | 110       |
| Continuous standard load (mA) | 0.03      |
| Operating temperature (C)     | -30 ~ +80 |

### ■ Temperature Characteristics



### ■ Operating voltage vs. load resistance (voltage at 50% discharge depth)



### ■ Capacity vs. load resistance



### **BR2325**

### ■ Dimensions(mm)



### ■ Specification

| Nominal voltage (V)           | 3         |
|-------------------------------|-----------|
| Nominal capacity (mAh)        | 165       |
| Continuous standard load (mA) | 0.03      |
| Operating temperature (C)     | -30 ~ +80 |

### ■ Temperature Characteristics



### ■ Operating voltage vs. load resistance (voltage at 50% di