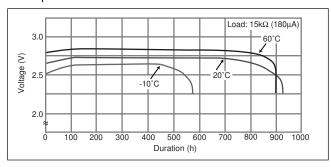

ndividual Specifications

### **BR2320**

### ■ Dimensions(mm)



### ■ Specification

| Nominal voltage (V)           | 3         |
|-------------------------------|-----------|
| Nominal capacity (mAh)        | 110       |
| Continuous standard load (mA) | 0.03      |
| Operating temperature (C)     | -30 ~ +80 |

### ■ Temperature Characteristics



### ■ Operating voltage vs. load resistance (voltage at 50% discharge depth)



### ■ Capacity vs. load resistance



### **BR2325**

### ■ Dimensions(mm)



### ■ Specification

| Nominal voltage (V)           | 3         |
|-------------------------------|-----------|
| Nominal capacity (mAh)        | 165       |
| Continuous standard load (mA) | 0.03      |
| Operating temperature (C)     | -30 ~ +80 |

### ■ Temperature Characteristics



### ■ Operating voltage vs. load resistance (voltage at 50% discharge depth)



### ■ Capacity vs. load resistance



## **Panasonic**