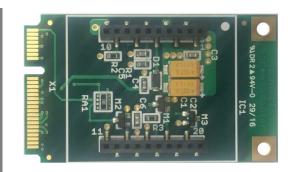

# **BRD-mPCle-SW**

The BRD-mPCle-SW full size mini PCI express adapter board adds cellular connectivity to any device with a mini-PCle slot—embedded PCs, laptops, industrial tablets or custom PC boards--without the cost and delay of obtaining FCC and carrier certification. The adapter board accepts Nimbelink's NL-SW-LTE-S7588 certified Skywire™ cellular modem, which is the smallest in the industry. The standard mini PCle adapter, with choice of compact Skywire modem, fits easily within most of today's miniaturized devices.

### Features:

- Compact size fits directly onto boards with full size mini-PCle slots
- Plug-and-play operation with Linux, Windows 7,8,10, and Embedded
- Customer can use any antenna without requiring re-certification

### **BRD-mPCle-SW Specifications:**

- Works with NL-SW-LTE-S7588 (-V and -T)
- Supply voltage: 3.3V from miniPCle
- Active call current: 720mA 1.5A
- Normal current: 29mA
- Power saving current: 1mA
- Temperature range: -40°C to +85°C
- Communication Method: USB
- Dimensions: 51 mm x 30 mm x 12 mm