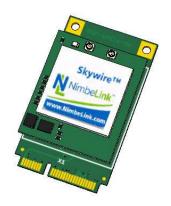

# **BRD-mPCle-SW**

The BRD-mPCle-SW full size mini PCI express adapter board adds cellular connectivity to any device with a mini-PCle slot—embedded PCs, laptops, industrial tablets or custom PC boards--without the cost and delay of obtaining FCC and carrier certification. The adapter board accepts Nimbelink's NL-SW-LTE-S7588 certified Skywire™ cellular modem, which is the smallest in the industry. The standard mini PCle adapter, with choice of compact Skywire modem, fits easily within most of today's miniaturized devices.

Skywire Inside