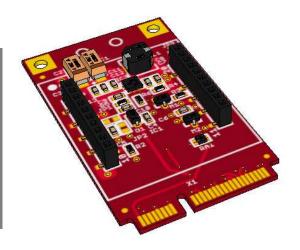

# **BRD-mPCle-X**

The BRD-mPCle-X full size mini PCI express adapter board adds cellular connectivity to any device with a mini-PCle slot—embedded PCs, laptops, industrial tablets or custom PC boards--without the cost and delay of obtaining FCC and carrier certification. The adapter board accepts all the NimbeLink NL-SW series certified Skywire™ cellular modems (except the NL-SW-HSPA), which are the smallest in the industry. The standard mini PCle adapter, with choice of compact Skywire modems, fits easily within most of today's miniaturized devices.

# Align Skywire Antenna Connectors Here i

**Top View** 