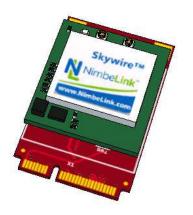

# **BRD-mPCle-X**

The BRD-mPCle-X full size mini PCI express adapter board adds cellular connectivity to any device with a mini-PCle slot—embedded PCs, laptops, industrial tablets or custom PC boards--without the cost and delay of obtaining FCC and carrier certification. The adapter board accepts all the NimbeLink NL-SW series certified Skywire™ cellular modems (except the NL-SW-HSPA), which are the smallest in the industry. The standard mini PCle adapter, with choice of compact Skywire modems, fits easily within most of today's miniaturized devices.