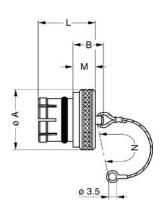

### DRAWINGS

Draws

#### Dimensions

|     | А    | В    | L    | Μ    | Ν    |
|-----|------|------|------|------|------|
| mm. | 18   | 12   | 14   | 6    | 85   |
| in. | 0,71 | 0,47 | 0,55 | 0,24 | 3,35 |