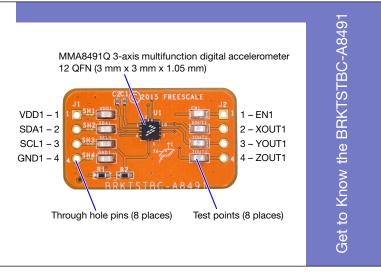

- Schematics
- · Layout design
- Documentation

The FRDMKL25-A8491 and FRDMSTBC-A8491 extend this breakout board with broad demo and development capabilities.

- Software development platform
- Graphical tools