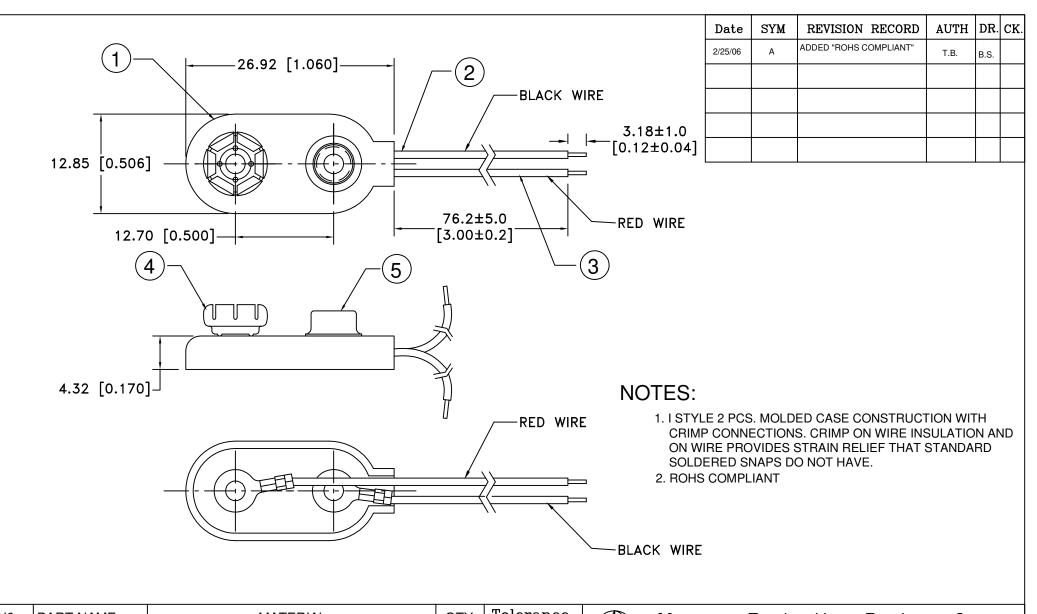

| N0. | PART NAME     | MATERIAL                                         | QTY.        | Tolerance         |             | Memory Pro                                 | ory Protection Devices, Inc                        |                  |  |
|-----|---------------|--------------------------------------------------|-------------|-------------------|-------------|--------------------------------------------|----------------------------------------------------|------------------|--|
| 1   | MOLDED CASE   | 2 PCS., POLYETHYLENE, WHITE WITH BLUE INSERT     | 1           | (Except as noted) |             | 200 Broad Hollo                            | 200 Broad Hollow Road, Farmingdale, New York 11735 |                  |  |
| 2   | BLACK WIRE(-) | 24 AWG OR 26 AWG, UL-1007, CSA TR-64, 300V, 80°C | 1           | decimal           |             |                                            | Scale                                              | Drawn By B.S.    |  |
| 3   | RED WIRE (+)  | 24 AWG OR 26 AWG, UL-1007, CSA TR-64, 300V, 80°C | 1           | [ ( 000)          |             |                                            |                                                    |                  |  |
| 4   | FEMALE SNAP   | BRASS NICKLE PLATED                              | 1           | ±.5 (.020)        |             |                                            |                                                    | Approved By T.B. |  |
| 5   | MALE SNAP     | BRASS NICKLE PLATED                              | 1           | Fractional        | Title       | 9 VOLT BATTERY SNAP-I STYLE-3" WIRE LEADS, |                                                    |                  |  |
|     |               |                                                  | ± .8 (.030) |                   | MOLDED CASE | ·                                          |                                                    |                  |  |
|     |               |                                                  |             | Angular           | Date        | Drawing                                    | Number                                             |                  |  |
|     |               |                                                  |             | ± 3°              | 2/25,       | /06 BS3I-MC                                |                                                    |                  |  |