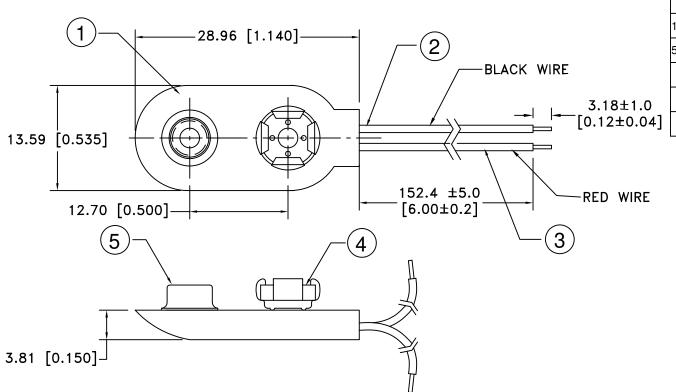

## NOTE:

ORIENTATION OF SNAPS AND WIRES VARIES AND IS SHOWN FOR REFERENCE ONLY. RED WIRE TO POSITIVE CONTACT. BLACK WIRE TO NEGATIVE CONTACT.

## **ROHS COMPLIANT**

| N0. | PART NAME     | MATERIAL                                   | QTY. | Tolerance Memory Pi |       | ory Prote                                | Protection Devices, Inc |                                 |                  |
|-----|---------------|--------------------------------------------|------|---------------------|-------|------------------------------------------|-------------------------|---------------------------------|------------------|
| 1   | COVER         | PVC COVER OVER FIBERBOARD                  | 1    | (Except as noted)   |       | 200 Broad Hollow Road                    |                         | ad, Farmingdale, New York 11735 |                  |
| 2   | BLACK WIRE(-) | 24 AWG, UL-1007, CSA TR-64, 300V, 80°C     | 1    | decimal             |       |                                          | Scale                   | Drawn By B.S.                   |                  |
| 3   | RED WIRE (+)  | 24 AWG, UL-1007, CSA TR-64, 300V, 80°C     | 1    | ±.5 (.020)          |       |                                          |                         |                                 |                  |
| 4   | FEMALE SNAP   | PHOSPHOR BRONZE, NICKLE PLATED, HEAVY DUTY | 1    |                     |       |                                          |                         |                                 | Approved By T.B. |
| 5   | MALE SNAP     | BRASS NICKLE PLATED                        | 1    | Fractional          | Title | 9 VOLT BATTERY SNAP-I STYLE, HEAVY DUTY, |                         |                                 |                  |
|     |               |                                            |      | ± .8 (.030)         |       |                                          |                         | ,,                              |                  |
|     |               |                                            |      | Angular             | Date  |                                          | Drawing Number          |                                 |                  |
|     |               |                                            |      | ± 3°                | 5/02, | /08                                      | BS6I-HD                 |                                 |                  |