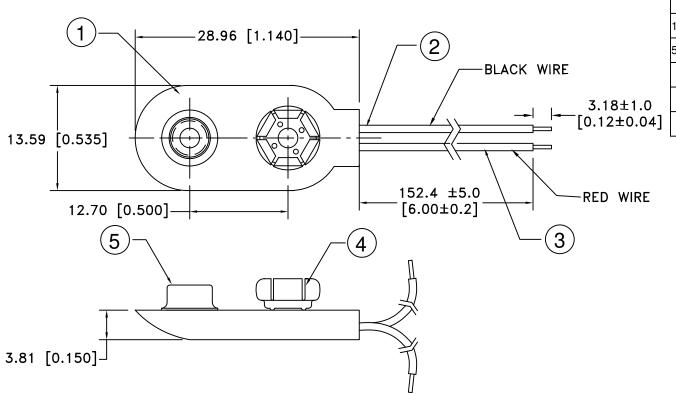

## NOTE:

ORIENTATION OF SNAPS AND WIRES VARIES AND IS SHOWN FOR REFERENCE ONLY. RED WIRE TO POSITIVE CONTACT. BLACK WIRE TO NEGATIVE CONTACT.

**ROHS COMPLIANT** 

| N0. | PART NAME     | MATERIAL                                         | QTY. | Tolerance         |       | Memory Protection Devices, Inc            |                |             |                             |  |  |
|-----|---------------|--------------------------------------------------|------|-------------------|-------|-------------------------------------------|----------------|-------------|-----------------------------|--|--|
| 1   | COVER         | PVC COVER OVER FIBERBOARD                        | 1    | (Except as noted) |       | •                                         |                | d. Farmingd | Farmingdale, New York 11735 |  |  |
| 2   | BLACK WIRE(-) | 24 AWG OR 26 AWG, UL-1007, CSA TR-64, 300V, 80°C | 1    | decimal           |       |                                           |                | Scale       | Drawn By B.S.               |  |  |
| 3   | RED WIRE (+)  | 24 AWG OR 26 AWG, UL-1007, CSA TR-64, 300V, 80°C | 1    | 5 (000)           |       |                                           |                |             |                             |  |  |
| 4   | FEMALE SNAP   | BRASS, NICKLE PLATED                             | 1    | ±.5 (.020)        |       |                                           |                |             | Approved By T.B.            |  |  |
| 5   | MALE SNAP     | BRASS NICKLE PLATED                              | 1    | Fractional        | Title | 9 VOLT BATTERY SNAP-I STYLE-6" WIRE LEADS |                |             |                             |  |  |
|     |               |                                                  |      | ± .8 (.030)       |       | 9 VOI                                     | T BATTERY SI   | NAP-I ST    | STYLE-6" WIRE LEADS         |  |  |
|     |               |                                                  |      | Angular           | Date  |                                           | Drawing Number |             |                             |  |  |
|     |               |                                                  |      | ± 3°              | 5/02, | /08 BS6I                                  |                |             |                             |  |  |