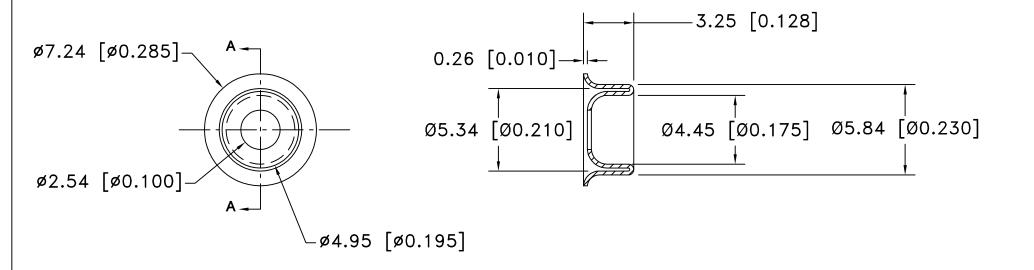

## NOTES:

MATERIAL: BRASS, NICKLE PLTD. ROHS COMPLIANT

| Tolerance (Except as noted) | Memory Protection Devices, Inc 200 Broad Hollow Road, Farmingdale, New York 11735 |                 |       |                  |  |  |
|-----------------------------|-----------------------------------------------------------------------------------|-----------------|-------|------------------|--|--|
| decimal                     | 200                                                                               | Drodd Honow Rod | Scale | Drawn By B.S.    |  |  |
| ±.5 (.020)                  |                                                                                   |                 |       | Approved By T.B. |  |  |
| Fractional<br>± .8 (.030)   | Title BATTERY SNAP MALE                                                           |                 |       |                  |  |  |
| Angular                     | Date                                                                              | Drawing Number  |       |                  |  |  |
| ± 3°                        | 4/15/06                                                                           | BSM             |       |                  |  |  |