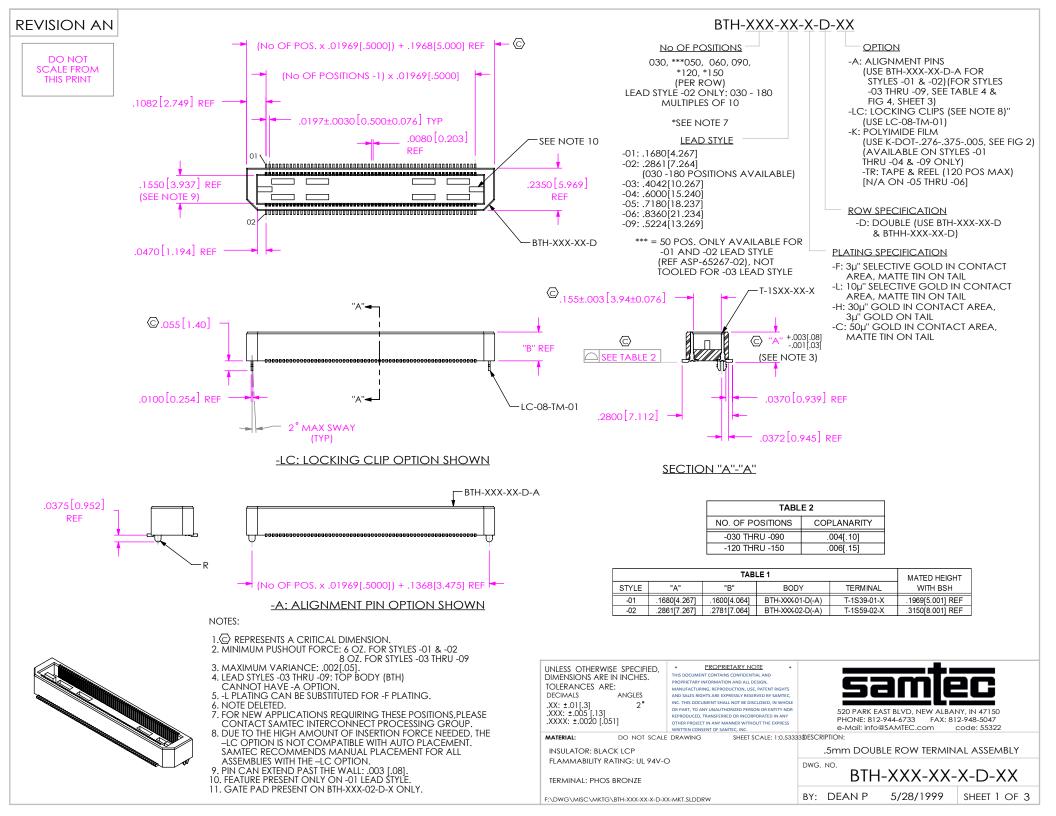

NOTE: "R" = (No OF POSITIONS x .01969[.5000]) + .1968[5.000] "S" = (("R" - .276[7.01]) / 2) ±.020[.51]

**REVISION AN** 