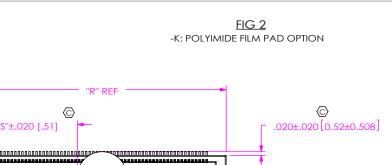

| TABLE 3 |             |
|---------|-------------|
| STYLE   | די"         |
| -01     | .173[4.39]  |
| -02     | .291[7.39]  |
| -03     | .409[10.39] |
| -04     | .605[15.37] |
| -09     | .527[13.39] |

NOTE: "R" = (No OF POSITIONS x .01969[.5000]) + .1968[5.000] "S" = (("R" - .276[7.01]) / 2) ±.020[.51]

**REVISION AN** 