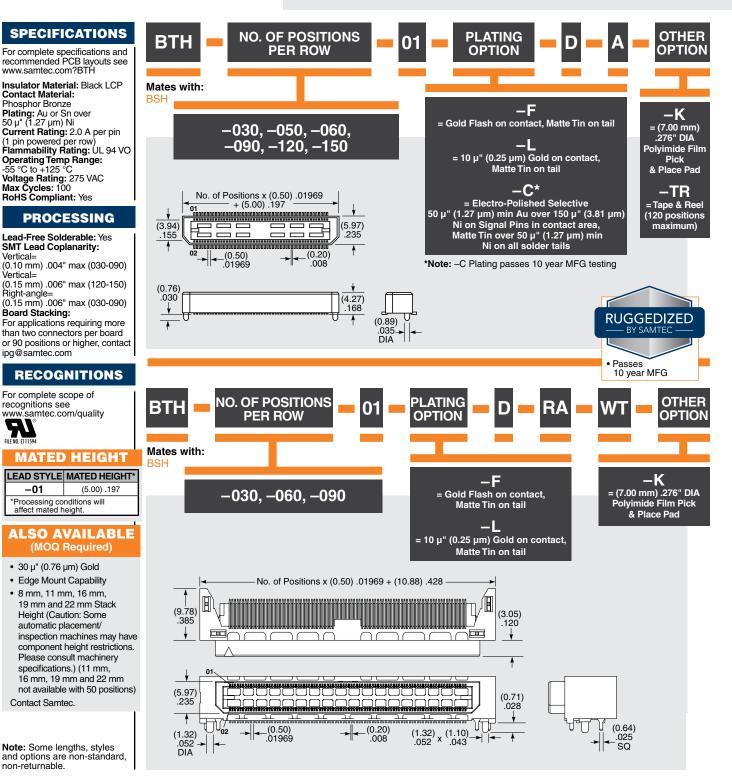

10 YEAR MEG WITH 50 µ° GOLD EXTENDED LIFE PRODUCT HIGH MATING CYCLES

BTH-030-01-L-D-RA-WT

**BTH SERIES** 

(0.50 mm) .0197"

## **BASIC BLADE & BEAM HEADER**