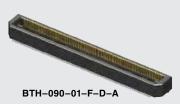

10 YEAR MEG WITH 50 µ° GOLD EXTENDED LIFE PRODUCT HIGH MATING CYCLES

BTH-030-01-L-D-RA-WT

**BTH SERIES** 

(0.50 mm) .0197"

## **BASIC BLADE & BEAM HEADER**