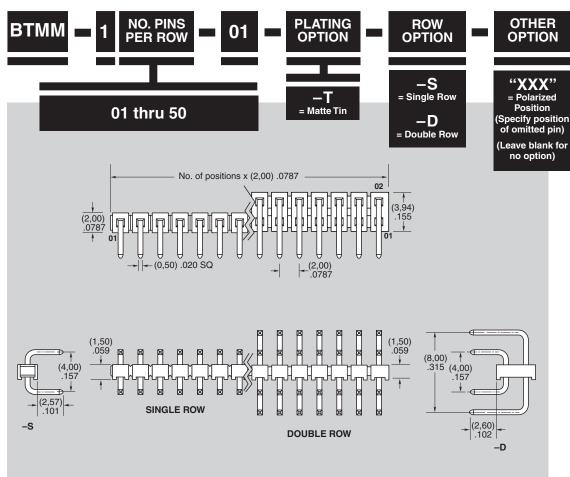

BTMM-145-01-T-D

BTMM-110-01-T-D

BTMM-106-01-T-S

BTMM SERIES

(2,00 mm) .0787"

## LOW PROFILE SQUARE POST JUMPER

## **SPECIFICATIONS**

For complete specifications see www.samtec.com?BTMM

Insulator Material:
Black Liquid Crystal Polymer
Terminal Material:
Phosphor Bronze
Plating:
Sn over 50μ" (1,27μm) Ni
Operating Temp Range:
-55°C to +105°C
RoHS Compliant: