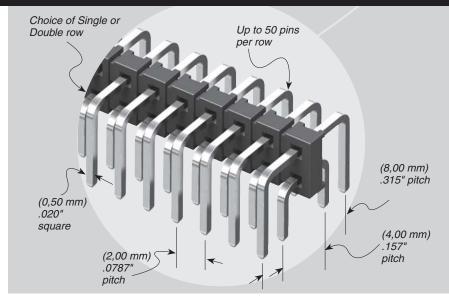

BTMM-145-01-T-D

BTMM-110-01-T-D

BTMM-106-01-T-S

BTMM SERIES

(2,00 mm) .0787"

## LOW PROFILE SQUARE POST JUMPER

## **SPECIFICATIONS**

For complete specifications see www.samtec.com?BTMM

Insulator Material:
Black Liquid Crystal Polymer
Terminal Material:
Phosphor Bronze
Plating:
Sn over 50μ" (1,27μm) Ni
Operating Temp Range:
-55°C to +105°C
RoHS Compliant: