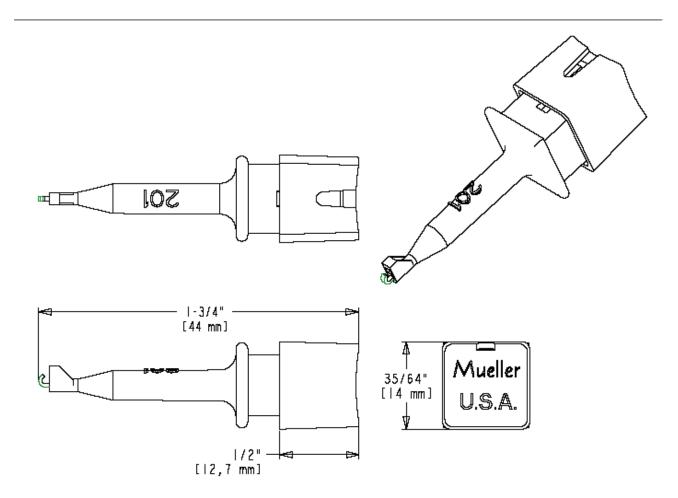

- Plunger clip
- Material: Cap & Body: glass filled nylon; Spring: Stainless steel; Contact: beryllium copper; insulator to a single contact point
- Length: 1.75" (44 mm)(BU-00201-\*); 2.50" (63 mm)(BU-00202-\*);
  2.50" (22 mm)(BU 00202 \*)

3.50" (88 mm)(BU-00203-\*);

- \*Std Colors: -0 Black -2 Red
- Rating: 1000 Volts, 10 Amps

ISO 9001:2000 Over 95 Years Of Innovation <u>www.muellerelectric.com</u> TEL. 800-955-2629 TEL. 216-771-5225 FAX. 216-771-3068