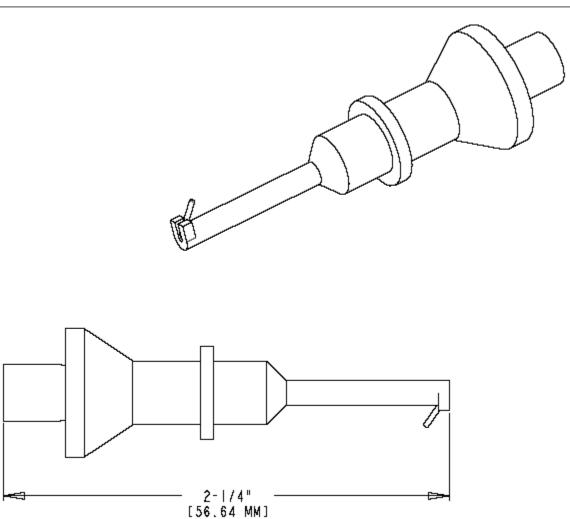

BU-00207-\* Safety Plunger Clip Adapter

- 100.04 MP
- Safety Plunger Clip Adapter
- Length: 2.23" (56.64 mm)
- Material: Cap & Body: Nylon; Spring: Stainless steel Contact: Beryllium copper
- Rating: 1000 Volts, 15 Amps