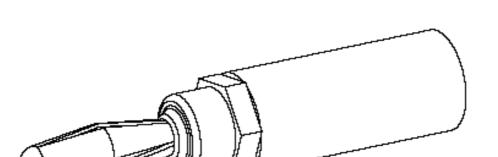

Part Number: BU-00244- \*

**Description:** Solderless Banana Plug-Hex Design

3507

- Solderless Banana Plug-Hex Design
- Material: Banana Plug: nickel-plated brass body; Spring: nickel-plated phosphor bronze; Insulator: ABS
- Length: 1.89" (48.1 mm)
- \*Std. Colors: -0 Black, -2 Red
- Rating: 15 Amps
- RoHS Compliant