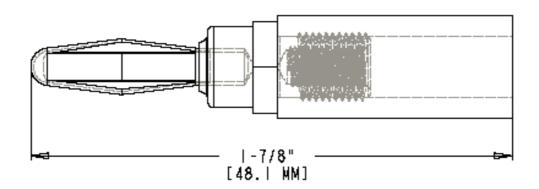

Part Number: BU-00244- \*

**Description:** Solderless Banana Plug-Hex Design

3507

- Solderless Banana Plug-Hex Design
- Material: Banana Plug: nickel-plated brass body; Spring: nickel-plated phosphor bronze; Insulator: ABS
- Length: 1.89" (48.1 mm)
- \*Std. Colors: -0 Black, -2 Red
- Rating: 15 Amps
- RoHS Compliant