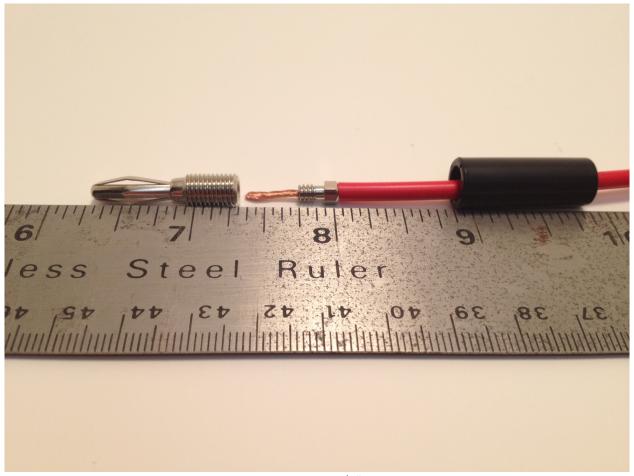

For an 18 awg wire you will need to strip the item back 5/8". Push the wire into the assembly hold the small nut against the insulation and screw it into the banana. Finally pull the insulating cover over the banana and screw in. If your using a smaller gauge wire, you will need to increase your strip length.