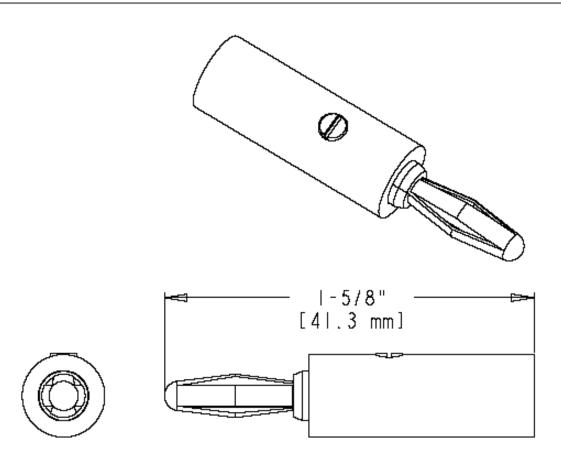

Part Number: BU-00245-\*

**Description:** 

**Set Screw Banana Plug** 

- Set Screw Banana Plug
- Material: Banana Plug: nickel-plated brass body; Spring: nickel-plated phosphor bronze; Insulator: ABS
- Length: 1.62" (41.3mm)
- \*Std. Colors: -0 Black -2 Red
- Rating: 15 Amps